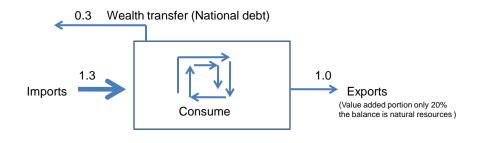

### The Wealth Transfer Machine

We have developed a Wealth Transfer Machine from North America to emerging economies that is mainly one way.

Concept from "THE END OF THE FREE MARKET" Bremmer

The Big question NOW being asked...

Did we manage the trade balance ?

## Should it have been trade at any cost?

or

## Trade that benefits all?

24