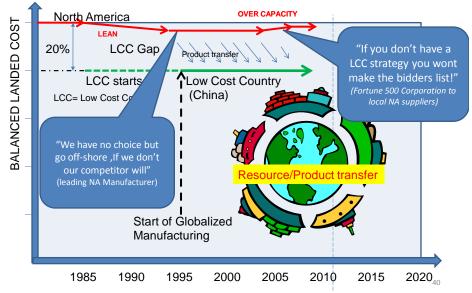

## The Global Competitive gap

41

Q1. Do you understand the benefits versus all the direct and hidden costs and the types of sourcing and logistic options?

|                                                                                                                                                     |                                            |                                                            | LC                                                      | DCAL BEST CASE WORSE CASE                                                                                                                                                                                                                                                                                                                                                                                                                                                                                                                                                                                                                                                                                                                                                                                                                                                                                                                                                                                                                                                                                                                                                                                                                                                                                                                                                                                                                                                                                                                                                                                                                                                                                                                                                                                                                                                                                                                                                                                                                                                                                                      |
|-----------------------------------------------------------------------------------------------------------------------------------------------------|--------------------------------------------|------------------------------------------------------------|---------------------------------------------------------|--------------------------------------------------------------------------------------------------------------------------------------------------------------------------------------------------------------------------------------------------------------------------------------------------------------------------------------------------------------------------------------------------------------------------------------------------------------------------------------------------------------------------------------------------------------------------------------------------------------------------------------------------------------------------------------------------------------------------------------------------------------------------------------------------------------------------------------------------------------------------------------------------------------------------------------------------------------------------------------------------------------------------------------------------------------------------------------------------------------------------------------------------------------------------------------------------------------------------------------------------------------------------------------------------------------------------------------------------------------------------------------------------------------------------------------------------------------------------------------------------------------------------------------------------------------------------------------------------------------------------------------------------------------------------------------------------------------------------------------------------------------------------------------------------------------------------------------------------------------------------------------------------------------------------------------------------------------------------------------------------------------------------------------------------------------------------------------------------------------------------------|
| 120                                                                                                                                                 |                                            | B                                                          |                                                         | CED SOURCING                                                                                                                                                                                                                                                                                                                                                                                                                                                                                                                                                                                                                                                                                                                                                                                                                                                                                                                                                                                                                                                                                                                                                                                                                                                                                                                                                                                                                                                                                                                                                                                                                                                                                                                                                                                                                                                                                                                                                                                                                                                                                                                   |
| 100                                                                                                                                                 |                                            | _                                                          |                                                         |                                                                                                                                                                                                                                                                                                                                                                                                                                                                                                                                                                                                                                                                                                                                                                                                                                                                                                                                                                                                                                                                                                                                                                                                                                                                                                                                                                                                                                                                                                                                                                                                                                                                                                                                                                                                                                                                                                                                                                                                                                                                                                                                |
| 80                                                                                                                                                  |                                            |                                                            |                                                         |                                                                                                                                                                                                                                                                                                                                                                                                                                                                                                                                                                                                                                                                                                                                                                                                                                                                                                                                                                                                                                                                                                                                                                                                                                                                                                                                                                                                                                                                                                                                                                                                                                                                                                                                                                                                                                                                                                                                                                                                                                                                                                                                |
| 60                                                                                                                                                  |                                            |                                                            |                                                         |                                                                                                                                                                                                                                                                                                                                                                                                                                                                                                                                                                                                                                                                                                                                                                                                                                                                                                                                                                                                                                                                                                                                                                                                                                                                                                                                                                                                                                                                                                                                                                                                                                                                                                                                                                                                                                                                                                                                                                                                                                                                                                                                |
| 40                                                                                                                                                  |                                            | OFF                                                        | SHORE                                                   | LOCAL                                                                                                                                                                                                                                                                                                                                                                                                                                                                                                                                                                                                                                                                                                                                                                                                                                                                                                                                                                                                                                                                                                                                                                                                                                                                                                                                                                                                                                                                                                                                                                                                                                                                                                                                                                                                                                                                                                                                                                                                                                                                                                                          |
| 20                                                                                                                                                  |                                            |                                                            |                                                         |                                                                                                                                                                                                                                                                                                                                                                                                                                                                                                                                                                                                                                                                                                                                                                                                                                                                                                                                                                                                                                                                                                                                                                                                                                                                                                                                                                                                                                                                                                                                                                                                                                                                                                                                                                                                                                                                                                                                                                                                                                                                                                                                |
|                                                                                                                                                     |                                            |                                                            |                                                         |                                                                                                                                                                                                                                                                                                                                                                                                                                                                                                                                                                                                                                                                                                                                                                                                                                                                                                                                                                                                                                                                                                                                                                                                                                                                                                                                                                                                                                                                                                                                                                                                                                                                                                                                                                                                                                                                                                                                                                                                                                                                                                                                |
| 0 +                                                                                                                                                 |                                            |                                                            |                                                         |                                                                                                                                                                                                                                                                                                                                                                                                                                                                                                                                                                                                                                                                                                                                                                                                                                                                                                                                                                                                                                                                                                                                                                                                                                                                                                                                                                                                                                                                                                                                                                                                                                                                                                                                                                                                                                                                                                                                                                                                                                                                                                                                |
| ent                                                                                                                                                 | ent                                        |                                                            |                                                         |                                                                                                                                                                                                                                                                                                                                                                                                                                                                                                                                                                                                                                                                                                                                                                                                                                                                                                                                                                                                                                                                                                                                                                                                                                                                                                                                                                                                                                                                                                                                                                                                                                                                                                                                                                                                                                                                                                                                                                                                                                                                                                                                |
| CONT.                                                                                                                                               | on                                         | e.                                                         | •                                                       |                                                                                                                                                                                                                                                                                                                                                                                                                                                                                                                                                                                                                                                                                                                                                                                                                                                                                                                                                                                                                                                                                                                                                                                                                                                                                                                                                                                                                                                                                                                                                                                                                                                                                                                                                                                                                                                                                                                                                                                                                                                                                                                                |
|                                                                                                                                                     |                                            |                                                            |                                                         |                                                                                                                                                                                                                                                                                                                                                                                                                                                                                                                                                                                                                                                                                                                                                                                                                                                                                                                                                                                                                                                                                                                                                                                                                                                                                                                                                                                                                                                                                                                                                                                                                                                                                                                                                                                                                                                                                                                                                                                                                                                                                                                                |
| eris. por                                                                                                                                           | 0                                          | 040                                                        | 5                                                       | JPO nist I co' and I hado                                                                                                                                                                                                                                                                                                                                                                                                                                                                                                                                                                                                                                                                                                                                                                                                                                                                                                                                                                                                                                                                                                                                                                                                                                                                                                                                                                                                                                                                                                                                                                                                                                                                                                                                                                                                                                                                                                                                                                                                                                                                                                      |
| Nateria. Labor                                                                                                                                      | content                                    | 010                                                        | 5                                                       | resure rate of a rate of a laco                                                                                                                                                                                                                                                                                                                                                                                                                                                                                                                                                                                                                                                                                                                                                                                                                                                                                                                                                                                                                                                                                                                                                                                                                                                                                                                                                                                                                                                                                                                                                                                                                                                                                                                                                                                                                                                                                                                                                                                                                                                                                                |
| Materia. Labo'                                                                                                                                      |                                            | 042                                                        | 5                                                       | stand to a  |
| Material Content Labor                                                                                                                              |                                            | 04                                                         | 5                                                       | Joshing Level and Market Logalsconton                                                                                                                                                                                                                                                                                                                                                                                                                                                                                                                                                                                                                                                                                                                                                                                                                                                                                                                                                                                                                                                                                                                                                                                                                                                                                                                                                                                                                                                                                                                                                                                                                                                                                                                                                                                                                                                                                                                                                                                                                                                                                          |
| Nateria. Labor                                                                                                                                      |                                            | 04                                                         | S ,                                                     | sesse road road road road road road road road                                                                                                                                                                                                                                                                                                                                                                                                                                                                                                                                                                                                                                                                                                                                                                                                                                                                                                                                                                                                                                                                                                                                                                                                                                                                                                                                                                                                                                                                                                                                                                                                                                                                                                                                                                                                                                                                                                                                                                                                                                                                                  |
| Nateria Labo                                                                                                                                        |                                            | BEST                                                       | WORST                                                   | sesse to the sesse of the sesse |
|                                                                                                                                                     | LOCAL                                      |                                                            |                                                         |                                                                                                                                                                                                                                                                                                                                                                                                                                                                                                                                                                                                                                                                                                                                                                                                                                                                                                                                                                                                                                                                                                                                                                                                                                                                                                                                                                                                                                                                                                                                                                                                                                                                                                                                                                                                                                                                                                                                                                                                                                                                                                                                |
| 6 of Total Cost                                                                                                                                     |                                            |                                                            | WORST                                                   |                                                                                                                                                                                                                                                                                                                                                                                                                                                                                                                                                                                                                                                                                                                                                                                                                                                                                                                                                                                                                                                                                                                                                                                                                                                                                                                                                                                                                                                                                                                                                                                                                                                                                                                                                                                                                                                                                                                                                                                                                                                                                                                                |
| 6 of Total Cost<br>Aaterial content                                                                                                                 | LOCAL                                      | OFFSHORE                                                   | WORST<br>OFFSHORE                                       |                                                                                                                                                                                                                                                                                                                                                                                                                                                                                                                                                                                                                                                                                                                                                                                                                                                                                                                                                                                                                                                                                                                                                                                                                                                                                                                                                                                                                                                                                                                                                                                                                                                                                                                                                                                                                                                                                                                                                                                                                                                                                                                                |
| ś of Total Cost<br>Aaterial content<br>abor content                                                                                                 | LOCAL<br>40                                | OFFSHORE<br>40                                             | WORST<br>OFFSHORE<br>50                                 | Issues Foreign country materials may need harmonizing with your designs                                                                                                                                                                                                                                                                                                                                                                                                                                                                                                                                                                                                                                                                                                                                                                                                                                                                                                                                                                                                                                                                                                                                                                                                                                                                                                                                                                                                                                                                                                                                                                                                                                                                                                                                                                                                                                                                                                                                                                                                                                                        |
| ś of Total Cost<br>Aaterial content<br>abor content<br>Zverhead                                                                                     | <b>LOCAL</b><br>40<br>25                   | OFFSHORE<br>40<br>3                                        | WORST<br>OFFSHORE<br>50<br>3                            | Issues       Issues         Foreign country materials may need harmonizing with your designs         A clear advantage, but product skill and training may be an issue                                                                                                                                                                                                                                                                                                                                                                                                                                                                                                                                                                                                                                                                                                                                                                                                                                                                                                                                                                                                                                                                                                                                                                                                                                                                                                                                                                                                                                                                                                                                                                                                                                                                                                                                                                                                                                                                                                                                                         |
| é of Total Cost<br>Aaterial content<br>abor content<br>Verhead<br>ocal Support costs                                                                | LOCAL<br>40<br>25<br>25                    | 40<br>3<br>4                                               | WORST<br>OFFSHORE<br>50<br>3<br>6                       | Issues         Foreign country materials may need harmonizing with your designs         A clear advantage, but product skill and training may be an issue         A lack of foreign management capability may effect other hidden costs                                                                                                                                                                                                                                                                                                                                                                                                                                                                                                                                                                                                                                                                                                                                                                                                                                                                                                                                                                                                                                                                                                                                                                                                                                                                                                                                                                                                                                                                                                                                                                                                                                                                                                                                                                                                                                                                                        |
| s of Total Cost<br>Aaterial content<br>abor content<br>Verhead<br>ocal Support costs<br>Jffshore support costs                                      | 40<br>25<br>25<br>7                        | OFFSHORE           40           3           4           10 | WORST<br>OFFSHORE<br>50<br>3<br>6<br>10                 | Issues Foreign country materials may need harmonizing with your designs A clear advantage, but product skill and training may be an issue A lack of foreign management capability may effect other hidden costs Your internal support for offshore will be an adder to your business costs                                                                                                                                                                                                                                                                                                                                                                                                                                                                                                                                                                                                                                                                                                                                                                                                                                                                                                                                                                                                                                                                                                                                                                                                                                                                                                                                                                                                                                                                                                                                                                                                                                                                                                                                                                                                                                     |
| é of Total Cost<br>Aaterial content<br>abor content<br>Dverhead<br>ocal Support costs<br>Trishore support costs<br>ransportation                    | LOCAL<br>40<br>25<br>25<br>7<br>0          | OFFSHORE<br>40<br>3<br>4<br>10<br>3                        | WORST<br>OFFSHORE<br>50<br>3<br>6<br>10<br>6            | Issues         Foreign country materials may need harmonizing with your designs         A clear advantage, but product skill and training may be an issue         A lack of foreign management capability may effect other hidden costs         Your internal support for offshore will be an adder to your business costs         Support at offshore site will be an adder to your business costs                                                                                                                                                                                                                                                                                                                                                                                                                                                                                                                                                                                                                                                                                                                                                                                                                                                                                                                                                                                                                                                                                                                                                                                                                                                                                                                                                                                                                                                                                                                                                                                                                                                                                                                            |
| % of Total Cost<br>Material content<br>abor content<br>Overhead<br>a.cal Support costs<br>Offshore support costs<br>ransportation<br>nventory costs | LOCAL<br>40<br>25<br>7<br>0<br>0<br>0<br>3 | OFFSHORE<br>40<br>3<br>4<br>10<br>3<br>6                   | WORST<br>OFFSHORE<br>50<br>3<br>6<br>10<br>6<br>8       | Issues         Foreign country materials may need harmonizing with your designs         A clear advantage, but product skill and training may be an issue         A lack of foreign management capability may effect other hidden costs         Your internal support for offshore will be an adder to your business costs         Support at offshore site will be an adder to your business costs         These added costs can also be effected by containerization skills and knowled                                                                                                                                                                                                                                                                                                                                                                                                                                                                                                                                                                                                                                                                                                                                                                                                                                                                                                                                                                                                                                                                                                                                                                                                                                                                                                                                                                                                                                                                                                                                                                                                                                      |
|                                                                                                                                                     | LOCAL<br>40<br>25<br>7<br>0<br>0<br>0<br>3 | OFFSHORE<br>40<br>3<br>4<br>10<br>3<br>6<br>6<br>6         | WORST<br>OFFSHORE<br>50<br>3<br>6<br>10<br>6<br>8<br>10 | Issues Foreign country materials may need harmonizing with your designs A clear advantage, but product skill and training may be an issue A lack of foreign management capability may effect other hidden costs Your internal support for offshore will be an adder to your business costs Support at offshore site will be an adder to your business costs These added costs can also be effected by containerization skills and knowled longer line of supply and maybe associated forecasting will attract inventory                                                                                                                                                                                                                                                                                                                                                                                                                                                                                                                                                                                                                                                                                                                                                                                                                                                                                                                                                                                                                                                                                                                                                                                                                                                                                                                                                                                                                                                                                                                                                                                                        |

The chart below shows that when the product and source relationships and all the detailed support and logistics are optimized it is possible to see a 20% net gain in operating costs, however equally it does not take much poor optimization to see an overall net loss in the off-shore (outsourcing) journey. Many organizations have experienced this chart the hard wy You need to joint a void these issues.