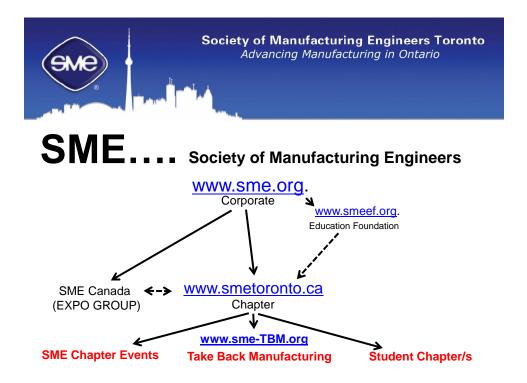

# **SME Toronto Chapter**

### About SME:

The Society of Manufacturing Engineers

### Premier source for manufacturing knowledge, education and networking.

Many programs, events, magazines, publications and online training division, (Tooling U),

Connects manufacturing practitioners to each other,

Reviews latest technologies and most up-to-date manufacturing processes.

SME has members around the world supported by a network of chapters and technical communities.

SME is a leader in manufacturing workforce development issues, working with industry, academic and government partners to support the current and future skilled workforce.