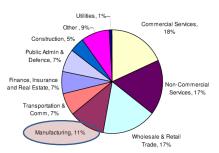

2012f | 2010 | 2011f   | 2012f | 2010 | 2011f    | 2012f |
| Ontario              | 3.0  | 2.0      | 1.9   | 1.6  | 1.8     | 1.0   | 8.7  | 7.8      | 7.8   |
| Canada               | 3.2  | 2.3      | 2.0   | 1.4  | 1.6     | 0.8   | 8.0  | 7.5      | 7.4   |
| United States        | 3.0  | 1.7      | 1.9   | -0.7 | 1.0     | 1.2   | 9.6  | 9.0      | 8.8   |

Source: Statistics Canada, U.S. Bureau of Economic Analysis, U.S Bureau of Labor Statistics; findicates forecasted data, using median forecasts released in September 2011 or later, where available, from Conference Board of Canada, Stotiabank, RBC Financial, TD Economics, BMO Financial, CIBC World Markets, and Desjardins. Forecasts collected January 2012.



Ontario GDP by Sector, 2010

### **Ontario Employment by Sector, 2010**



Source: Statistics Canada, Survey of Employment, Payrolls and Hours (SEPH)

## **Summary** Ontario GDP = \$612B

Ontario Trade Imbalance (Gap) = \$92B or 15% of GDP

Will produce an impossible strain on provincial budgets

At 2% growth we cannot close this gap.

We are now a "have-not" province

31



### MANUFACTURING







Manufacturing's share of employment has fallen sharply since the turn of the century

CAW



## The social conscience for manufacturing

Most manufacturing based businesses are beyond dispirited....

Our Politicians/Government have little understanding of business and manufacturing. ....(We must EDUCATE them!!)

Manufacturing is deemed:





**HOW COULD THIS HAPPEN?** 



38



## The Global Competitive gap









41

Q1. Do you understand the benefits versus all