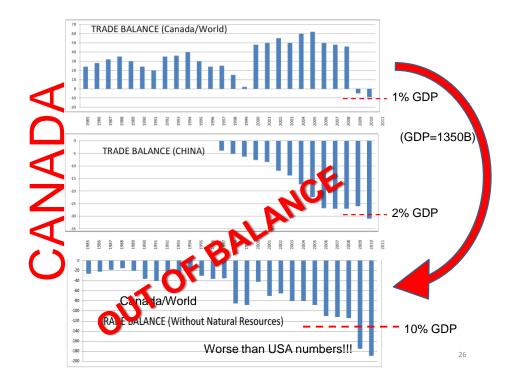

## Current situation...... Ontario

Economy in the whole of North America is in "**stall**" mode. Ontario falling behind in Productivity/Innovation and Prosperity. Canada Over-dependent on a Resource based economy. (high \$) Canada trade .....Not-balanced (for value adding manufacturing) Manufacturing as a key sector for Ontario...... in serious decline Manufacturing support/education infrastructure ......badly unfocused Overall bleak outlook for the next generation

## **Summary** Ontario GDP = \$612B

Ontario Trade Imbalance (Gap) = \$92B or 15% of GDP

Will produce an impossible strain on provincial budgets

At 2% growth we cannot close this gap.

We are now a "have-not" province