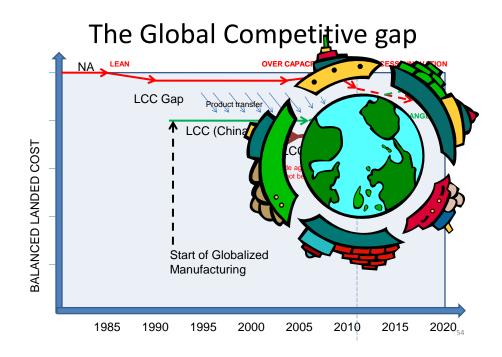

## The Global Competitive gap

41

Q1. Do you understand the benefits versus all the direct and hidden costs and the types of sourcing and logistic options?

|                                                                                                                                                     |                                            |                                                            | LC                                                      | DCAL BEST CASE WORSE CASE                                                                                                                                                                                                                                                                                                                                                                                                                                                                                                                                                                                                                                                                                                                                                                                                                                                                                                                                                                                                                                                                                                                                                                                                                                                                                                                                                                                                                                                                                                                                                                                                                                                                                                                                                                                                                                                                                                                                                                                                                                                                                                      |
|-----------------------------------------------------------------------------------------------------------------------------------------------------|--------------------------------------------|------------------------------------------------------------|---------------------------------------------------------|--------------------------------------------------------------------------------------------------------------------------------------------------------------------------------------------------------------------------------------------------------------------------------------------------------------------------------------------------------------------------------------------------------------------------------------------------------------------------------------------------------------------------------------------------------------------------------------------------------------------------------------------------------------------------------------------------------------------------------------------------------------------------------------------------------------------------------------------------------------------------------------------------------------------------------------------------------------------------------------------------------------------------------------------------------------------------------------------------------------------------------------------------------------------------------------------------------------------------------------------------------------------------------------------------------------------------------------------------------------------------------------------------------------------------------------------------------------------------------------------------------------------------------------------------------------------------------------------------------------------------------------------------------------------------------------------------------------------------------------------------------------------------------------------------------------------------------------------------------------------------------------------------------------------------------------------------------------------------------------------------------------------------------------------------------------------------------------------------------------------------------|
| 120                                                                                                                                                 |                                            | B                                                          |                                                         | CED SOURCING                                                                                                                                                                                                                                                                                                                                                                                                                                                                                                                                                                                                                                                                                                                                                                                                                                                                                                                                                                                                                                                                                                                                                                                                                                                                                                                                                                                                                                                                                                                                                                                                                                                                                                                                                                                                                                                                                                                                                                                                                                                                                                                   |
| 100                                                                                                                                                 |                                            | _                                                          |                                                         |                                                                                                                                                                                                                                                                                                                                                                                                                                                                                                                                                                                                                                                                                                                                                                                                                                                                                                                                                                                                                                                                                                                                                                                                                                                                                                                                                                                                                                                                                                                                                                                                                                                                                                                                                                                                                                                                                                                                                                                                                                                                                                                                |
| 80                                                                                                                                                  |                                            |                                                            |                                                         |                                                                                                                                                                                                                                                                                                                                                                                                                                                                                                                                                                                                                                                                                                                                                                                                                                                                                                                                                                                                                                                                                                                                                                                                                                                                                                                                                                                                                                                                                                                                                                                                                                                                                                                                                                                                                                                                                                                                                                                                                                                                                                                                |
| 60                                                                                                                                                  |                                            |                                                            |                                                         |                                                                                                                                                                                                                                                                                                                                                                                                                                                                                                                                                                                                                                                                                                                                                                                                                                                                                                                                                                                                                                                                                                                                                                                                                                                                                                                                                                                                                                                                                                                                                                                                                                                                                                                                                                                                                                                                                                                                                                                                                                                                                                                                |
| 40                                                                                                                                                  |                                            | OFF                                                        | SHORE                                                   | LOCAL                                                                                                                                                                                                                                                                                                                                                                                                                                                                                                                                                                                                                                                                                                                                                                                                                                                                                                                                                                                                                                                                                                                                                                                                                                                                                                                                                                                                                                                                                                                                                                                                                                                                                                                                                                                                                                                                                                                                                                                                                                                                                                                          |
| 20                                                                                                                                                  |                                            |                                                            |                                                         |                                                                                                                                                                                                                                                                                                                                                                                                                                                                                                                                                                                                                                                                                                                                                                                                                                                                                                                                                                                                                                                                                                                                                                                                                                                                                                                                                                                                                                                                                                                                                                                                                                                                                                                                                                                                                                                                                                                                                                                                                                                                                                                                |
|                                                                                                                                                     |                                            |                                                            |                                                         |                                                                                                                                                                                                                                                                                                                                                                                                                                                                                                                                                                                                                                                                                                                                                                                                                                                                                                                                                                                                                                                                                                                                                                                                                                                                                                                                                                                                                                                                                                                                                                                                                                                                                                                                                                                                                                                                                                                                                                                                                                                                                                                                |
| 0 +                                                                                                                                                 |                                            |                                                            |                                                         |                                                                                                                                                                                                                                                                                                                                                                                                                                                                                                                                                                                                                                                                                                                                                                                                                                                                                                                                                                                                                                                                                                                                                                                                                                                                                                                                                                                                                                                                                                                                                                                                                                                                                                                                                                                                                                                                                                                                                                                                                                                                                                                                |
| ent                                                                                                                                                 | ent                                        |                                                            |                                                         |                                                                                                                                                                                                                                                                                                                                                                                                                                                                                                                                                                                                                                                                                                                                                                                                                                                                                                                                                                                                                                                                                                                                                                                                                                                                                                                                                                                                                                                                                                                                                                                                                                                                                                                                                                                                                                                                                                                                                                                                                                                                                                                                |
| CONT.                                                                                                                                               | on                                         | e.                                                         | •                                                       |                                                                                                                                                                                                                                                                                                                                                                                                                                                                                                                                                                                                                                                                                                                                                                                                                                                                                                                                                                                                                                                                                                                                                                                                                                                                                                                                                                                                                                                                                                                                                                                                                                                                                                                                                                                                                                                                                                                                                                                                                                                                                                                                |
|                                                                                                                                                     |                                            |                                                            |                                                         |                                                                                                                                                                                                                                                                                                                                                                                                                                                                                                                                                                                                                                                                                                                                                                                                                                                                                                                                                                                                                                                                                                                                                                                                                                                                                                                                                                                                                                                                                                                                                                                                                                                                                                                                                                                                                                                                                                                                                                                                                                                                                                                                |
| eris. por                                                                                                                                           | 0                                          | 040                                                        | 5                                                       | JPO nist I co' and I hado                                                                                                                                                                                                                                                                                                                                                                                                                                                                                                                                                                                                                                                                                                                                                                                                                                                                                                                                                                                                                                                                                                                                                                                                                                                                                                                                                                                                                                                                                                                                                                                                                                                                                                                                                                                                                                                                                                                                                                                                                                                                                                      |
| Nateria. Labor                                                                                                                                      | content                                    | 010                                                        | 5                                                       | resure rate of a rate of a laco                                                                                                                                                                                                                                                                                                                                                                                                                                                                                                                                                                                                                                                                                                                                                                                                                                                                                                                                                                                                                                                                                                                                                                                                                                                                                                                                                                                                                                                                                                                                                                                                                                                                                                                                                                                                                                                                                                                                                                                                                                                                                                |
| Materia. Labo'                                                                                                                                      |                                            | 042                                                        | 5                                                       | stand to a  |
| Material Content Labor                                                                                                                              |                                            | 04                                                         | 5                                                       | Joshing Level and Market Logalsconton                                                                                                                                                                                                                                                                                                                                                                                                                                                                                                                                                                                                                                                                                                                                                                                                                                                                                                                                                                                                                                                                                                                                                                                                                                                                                                                                                                                                                                                                                                                                                                                                                                                                                                                                                                                                                                                                                                                                                                                                                                                                                          |
| Nateria. Labor                                                                                                                                      |                                            | 04                                                         | S ,                                                     | sesse road road road road road road road road                                                                                                                                                                                                                                                                                                                                                                                                                                                                                                                                                                                                                                                                                                                                                                                                                                                                                                                                                                                                                                                                                                                                                                                                                                                                                                                                                                                                                                                                                                                                                                                                                                                                                                                                                                                                                                                                                                                                                                                                                                                                                  |
| Nateria Labo                                                                                                                                        |                                            | BEST                                                       | WORST                                                   | sesse to the sesse of the sesse |
|                                                                                                                                                     | LOCAL                                      |                                                            |                                                         |                                                                                                                                                                                                                                                                                                                                                                                                                                                                                                                                                                                                                                                                                                                                                                                                                                                                                                                                                                                                                                                                                                                                                                                                                                                                                                                                                                                                                                                                                                                                                                                                                                                                                                                                                                                                                                                                                                                                                                                                                                                                                                                                |
| 6 of Total Cost                                                                                                                                     |                                            |                                                            | WORST                                                   |                                                                                                                                                                                                                                                                                                                                                                                                                                                                                                                                                                                                                                                                                                                                                                                                                                                                                                                                                                                                                                                                                                                                                                                                                                                                                                                                                                                                                                                                                                                                                                                                                                                                                                                                                                                                                                                                                                                                                                                                                                                                                                                                |
| 6 of Total Cost<br>Aaterial content                                                                                                                 | LOCAL                                      | OFFSHORE                                                   | WORST<br>OFFSHORE                                       |                                                                                                                                                                                                                                                                                                                                                                                                                                                                                                                                                                                                                                                                                                                                                                                                                                                                                                                                                                                                                                                                                                                                                                                                                                                                                                                                                                                                                                                                                                                                                                                                                                                                                                                                                                                                                                                                                                                                                                                                                                                                                                                                |
| ś of Total Cost<br>Aaterial content<br>abor content                                                                                                 | LOCAL<br>40                                | OFFSHORE<br>40                                             | WORST<br>OFFSHORE<br>50                                 | Issues Foreign country materials may need harmonizing with your designs                                                                                                                                                                                                                                                                                                                                                                                                                                                                                                                                                                                                                                                                                                                                                                                                                                                                                                                                                                                                                                                                                                                                                                                                                                                                                                                                                                                                                                                                                                                                                                                                                                                                                                                                                                                                                                                                                                                                                                                                                                                        |
| ś of Total Cost<br>Aaterial content<br>abor content<br>Zverhead                                                                                     | <b>LOCAL</b><br>40<br>25                   | OFFSHORE<br>40<br>3                                        | WORST<br>OFFSHORE<br>50<br>3                            | Issues       Issues         Foreign country materials may need harmonizing with your designs         A clear advantage, but product skill and training may be an issue                                                                                                                                                                                                                                                                                                                                                                                                                                                                                                                                                                                                                                                                                                                                                                                                                                                                                                                                                                                                                                                                                                                                                                                                                                                                                                                                                                                                                                                                                                                                                                                                                                                                                                                                                                                                                                                                                                                                                         |
| é of Total Cost<br>Aaterial content<br>abor content<br>Verhead<br>ocal Support costs                                                                | LOCAL<br>40<br>25<br>25                    | 40<br>3<br>4                                               | WORST<br>OFFSHORE<br>50<br>3<br>6                       | Issues         Foreign country materials may need harmonizing with your designs         A clear advantage, but product skill and training may be an issue         A lack of foreign management capability may effect other hidden costs                                                                                                                                                                                                                                                                                                                                                                                                                                                                                                                                                                                                                                                                                                                                                                                                                                                                                                                                                                                                                                                                                                                                                                                                                                                                                                                                                                                                                                                                                                                                                                                                                                                                                                                                                                                                                                                                                        |
| s of Total Cost<br>Aaterial content<br>abor content<br>Verhead<br>ocal Support costs<br>Jffshore support costs                                      | 40<br>25<br>25<br>7                        | OFFSHORE           40           3           4           10 | WORST<br>OFFSHORE<br>50<br>3<br>6<br>10                 | Issues Foreign country materials may need harmonizing with your designs A clear advantage, but product skill and training may be an issue A lack of foreign management capability may effect other hidden costs Your internal support for offshore will be an adder to your business costs                                                                                                                                                                                                                                                                                                                                                                                                                                                                                                                                                                                                                                                                                                                                                                                                                                                                                                                                                                                                                                                                                                                                                                                                                                                                                                                                                                                                                                                                                                                                                                                                                                                                                                                                                                                                                                     |
| é of Total Cost<br>Aaterial content<br>abor content<br>Dverhead<br>ocal Support costs<br>Trishore support costs<br>ransportation                    | LOCAL<br>40<br>25<br>25<br>7<br>0          | OFFSHORE<br>40<br>3<br>4<br>10<br>3                        | WORST<br>OFFSHORE<br>50<br>3<br>6<br>10<br>6            | Issues         Foreign country materials may need harmonizing with your designs         A clear advantage, but product skill and training may be an issue         A lack of foreign management capability may effect other hidden costs         Your internal support for offshore will be an adder to your business costs         Support at offshore site will be an adder to your business costs                                                                                                                                                                                                                                                                                                                                                                                                                                                                                                                                                                                                                                                                                                                                                                                                                                                                                                                                                                                                                                                                                                                                                                                                                                                                                                                                                                                                                                                                                                                                                                                                                                                                                                                            |
| % of Total Cost<br>Material content<br>abor content<br>Overhead<br>a.cal Support costs<br>Offshore support costs<br>ransportation<br>nventory costs | LOCAL<br>40<br>25<br>7<br>0<br>0<br>0<br>3 | OFFSHORE<br>40<br>3<br>4<br>10<br>3<br>6                   | WORST<br>OFFSHORE<br>50<br>3<br>6<br>10<br>6<br>8       | Issues         Foreign country materials may need harmonizing with your designs         A clear advantage, but product skill and training may be an issue         A lack of foreign management capability may effect other hidden costs         Your internal support for offshore will be an adder to your business costs         Support at offshore site will be an adder to your business costs         These added costs can also be effected by containerization skills and knowled                                                                                                                                                                                                                                                                                                                                                                                                                                                                                                                                                                                                                                                                                                                                                                                                                                                                                                                                                                                                                                                                                                                                                                                                                                                                                                                                                                                                                                                                                                                                                                                                                                      |
|                                                                                                                                                     | LOCAL<br>40<br>25<br>7<br>0<br>0<br>0<br>3 | OFFSHORE<br>40<br>3<br>4<br>10<br>3<br>6<br>6<br>6         | WORST<br>OFFSHORE<br>50<br>3<br>6<br>10<br>6<br>8<br>10 | Issues Foreign country materials may need harmonizing with your designs A clear advantage, but product skill and training may be an issue A lack of foreign management capability may effect other hidden costs Your internal support for offshore will be an adder to your business costs Support at offshore site will be an adder to your business costs These added costs can also be effected by containerization skills and knowled longer line of supply and maybe associated forecasting will attract inventory                                                                                                                                                                                                                                                                                                                                                                                                                                                                                                                                                                                                                                                                                                                                                                                                                                                                                                                                                                                                                                                                                                                                                                                                                                                                                                                                                                                                                                                                                                                                                                                                        |

The chart below shows that when the product and source relationships and all the detailed support and logistics are optimized it is possible to see a 20% net gain in operating costs, however equally it does not take much poor optimization to see an overall net loss in the off-shore (outsourcing) journey. Many organizations have experienced this chart the hard wy You need to joint a void these issues.