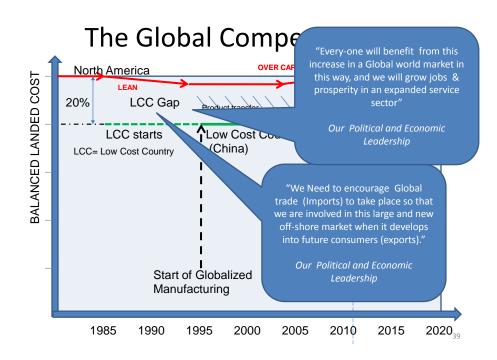

## The Global Competitive gap

41

Q1. Do you understand the benefits versus all the direct and hidden costs and the types of sourcing and logistic options?

|                                                                                                                                                     |                                            |                                                            | LC                                                      | DCAL BEST CASE WORSE CASE                                                                                                                                                                                                                                                                                                                                                                                                                                                                                                                                                                                                                                                                                                                                                                                                                                                                                                                                                                                                                                                                                                                                                                                                                                                                                                                                                                                                                                                                                                                                                                                                                                                                                                                                                                                                                                                                                                                                                                                                                                                                                                      |
|-----------------------------------------------------------------------------------------------------------------------------------------------------|--------------------------------------------|------------------------------------------------------------|---------------------------------------------------------|--------------------------------------------------------------------------------------------------------------------------------------------------------------------------------------------------------------------------------------------------------------------------------------------------------------------------------------------------------------------------------------------------------------------------------------------------------------------------------------------------------------------------------------------------------------------------------------------------------------------------------------------------------------------------------------------------------------------------------------------------------------------------------------------------------------------------------------------------------------------------------------------------------------------------------------------------------------------------------------------------------------------------------------------------------------------------------------------------------------------------------------------------------------------------------------------------------------------------------------------------------------------------------------------------------------------------------------------------------------------------------------------------------------------------------------------------------------------------------------------------------------------------------------------------------------------------------------------------------------------------------------------------------------------------------------------------------------------------------------------------------------------------------------------------------------------------------------------------------------------------------------------------------------------------------------------------------------------------------------------------------------------------------------------------------------------------------------------------------------------------------|
| 120                                                                                                                                                 |                                            | B                                                          |                                                         | CED SOURCING                                                                                                                                                                                                                                                                                                                                                                                                                                                                                                                                                                                                                                                                                                                                                                                                                                                                                                                                                                                                                                                                                                                                                                                                                                                                                                                                                                                                                                                                                                                                                                                                                                                                                                                                                                                                                                                                                                                                                                                                                                                                                                                   |
| 100                                                                                                                                                 |                                            | _                                                          |                                                         |                                                                                                                                                                                                                                                                                                                                                                                                                                                                                                                                                                                                                                                                                                                                                                                                                                                                                                                                                                                                                                                                                                                                                                                                                                                                                                                                                                                                                                                                                                                                                                                                                                                                                                                                                                                                                                                                                                                                                                                                                                                                                                                                |
| 80                                                                                                                                                  |                                            |                                                            |                                                         |                                                                                                                                                                                                                                                                                                                                                                                                                                                                                                                                                                                                                                                                                                                                                                                                                                                                                                                                                                                                                                                                                                                                                                                                                                                                                                                                                                                                                                                                                                                                                                                                                                                                                                                                                                                                                                                                                                                                                                                                                                                                                                                                |
| 60                                                                                                                                                  |                                            |                                                            |                                                         |                                                                                                                                                                                                                                                                                                                                                                                                                                                                                                                                                                                                                                                                                                                                                                                                                                                                                                                                                                                                                                                                                                                                                                                                                                                                                                                                                                                                                                                                                                                                                                                                                                                                                                                                                                                                                                                                                                                                                                                                                                                                                                                                |
| 40                                                                                                                                                  |                                            | OFF                                                        | SHORE                                                   | LOCAL                                                                                                                                                                                                                                                                                                                                                                                                                                                                                                                                                                                                                                                                                                                                                                                                                                                                                                                                                                                                                                                                                                                                                                                                                                                                                                                                                                                                                                                                                                                                                                                                                                                                                                                                                                                                                                                                                                                                                                                                                                                                                                                          |
| 20                                                                                                                                                  |                                            |                                                            |                                                         |                                                                                                                                                                                                                                                                                                                                                                                                                                                                                                                                                                                                                                                                                                                                                                                                                                                                                                                                                                                                                                                                                                                                                                                                                                                                                                                                                                                                                                                                                                                                                                                                                                                                                                                                                                                                                                                                                                                                                                                                                                                                                                                                |
|                                                                                                                                                     |                                            |                                                            |                                                         |                                                                                                                                                                                                                                                                                                                                                                                                                                                                                                                                                                                                                                                                                                                                                                                                                                                                                                                                                                                                                                                                                                                                                                                                                                                                                                                                                                                                                                                                                                                                                                                                                                                                                                                                                                                                                                                                                                                                                                                                                                                                                                                                |
| 0 +                                                                                                                                                 |                                            |                                                            |                                                         |                                                                                                                                                                                                                                                                                                                                                                                                                                                                                                                                                                                                                                                                                                                                                                                                                                                                                                                                                                                                                                                                                                                                                                                                                                                                                                                                                                                                                                                                                                                                                                                                                                                                                                                                                                                                                                                                                                                                                                                                                                                                                                                                |
| ent                                                                                                                                                 | ent                                        |                                                            |                                                         |                                                                                                                                                                                                                                                                                                                                                                                                                                                                                                                                                                                                                                                                                                                                                                                                                                                                                                                                                                                                                                                                                                                                                                                                                                                                                                                                                                                                                                                                                                                                                                                                                                                                                                                                                                                                                                                                                                                                                                                                                                                                                                                                |
| CONT.                                                                                                                                               | on                                         | e.                                                         | •                                                       |                                                                                                                                                                                                                                                                                                                                                                                                                                                                                                                                                                                                                                                                                                                                                                                                                                                                                                                                                                                                                                                                                                                                                                                                                                                                                                                                                                                                                                                                                                                                                                                                                                                                                                                                                                                                                                                                                                                                                                                                                                                                                                                                |
|                                                                                                                                                     |                                            |                                                            |                                                         |                                                                                                                                                                                                                                                                                                                                                                                                                                                                                                                                                                                                                                                                                                                                                                                                                                                                                                                                                                                                                                                                                                                                                                                                                                                                                                                                                                                                                                                                                                                                                                                                                                                                                                                                                                                                                                                                                                                                                                                                                                                                                                                                |
| eris. por                                                                                                                                           | 0                                          | 040                                                        | 5                                                       | JPO nist I co' and I hado                                                                                                                                                                                                                                                                                                                                                                                                                                                                                                                                                                                                                                                                                                                                                                                                                                                                                                                                                                                                                                                                                                                                                                                                                                                                                                                                                                                                                                                                                                                                                                                                                                                                                                                                                                                                                                                                                                                                                                                                                                                                                                      |
| Nateria. Labor                                                                                                                                      | content                                    | 010                                                        | 5                                                       | resure rate of a rate of a laco                                                                                                                                                                                                                                                                                                                                                                                                                                                                                                                                                                                                                                                                                                                                                                                                                                                                                                                                                                                                                                                                                                                                                                                                                                                                                                                                                                                                                                                                                                                                                                                                                                                                                                                                                                                                                                                                                                                                                                                                                                                                                                |
| Materia. Labo'                                                                                                                                      |                                            | 042                                                        | 5                                                       | stand to a  |
| Material Content Labor                                                                                                                              |                                            | 04                                                         | 5                                                       | Joshing Level and Market Logalsconton                                                                                                                                                                                                                                                                                                                                                                                                                                                                                                                                                                                                                                                                                                                                                                                                                                                                                                                                                                                                                                                                                                                                                                                                                                                                                                                                                                                                                                                                                                                                                                                                                                                                                                                                                                                                                                                                                                                                                                                                                                                                                          |
| Nateria. Labor                                                                                                                                      |                                            | 04                                                         | S ,                                                     | sesse road road road road road road road road                                                                                                                                                                                                                                                                                                                                                                                                                                                                                                                                                                                                                                                                                                                                                                                                                                                                                                                                                                                                                                                                                                                                                                                                                                                                                                                                                                                                                                                                                                                                                                                                                                                                                                                                                                                                                                                                                                                                                                                                                                                                                  |
| Nateria Labo                                                                                                                                        |                                            | BEST                                                       | WORST                                                   | sesse to the sesse of the sesse |
|                                                                                                                                                     | LOCAL                                      |                                                            |                                                         |                                                                                                                                                                                                                                                                                                                                                                                                                                                                                                                                                                                                                                                                                                                                                                                                                                                                                                                                                                                                                                                                                                                                                                                                                                                                                                                                                                                                                                                                                                                                                                                                                                                                                                                                                                                                                                                                                                                                                                                                                                                                                                                                |
| 6 of Total Cost                                                                                                                                     |                                            |                                                            | WORST                                                   |                                                                                                                                                                                                                                                                                                                                                                                                                                                                                                                                                                                                                                                                                                                                                                                                                                                                                                                                                                                                                                                                                                                                                                                                                                                                                                                                                                                                                                                                                                                                                                                                                                                                                                                                                                                                                                                                                                                                                                                                                                                                                                                                |
| 6 of Total Cost<br>Aaterial content                                                                                                                 | LOCAL                                      | OFFSHORE                                                   | WORST<br>OFFSHORE                                       |                                                                                                                                                                                                                                                                                                                                                                                                                                                                                                                                                                                                                                                                                                                                                                                                                                                                                                                                                                                                                                                                                                                                                                                                                                                                                                                                                                                                                                                                                                                                                                                                                                                                                                                                                                                                                                                                                                                                                                                                                                                                                                                                |
| ś of Total Cost<br>Aaterial content<br>abor content                                                                                                 | LOCAL<br>40                                | OFFSHORE<br>40                                             | WORST<br>OFFSHORE<br>50                                 | Issues Foreign country materials may need harmonizing with your designs                                                                                                                                                                                                                                                                                                                                                                                                                                                                                                                                                                                                                                                                                                                                                                                                                                                                                                                                                                                                                                                                                                                                                                                                                                                                                                                                                                                                                                                                                                                                                                                                                                                                                                                                                                                                                                                                                                                                                                                                                                                        |
| ś of Total Cost<br>Aaterial content<br>abor content<br>Zverhead                                                                                     | <b>LOCAL</b><br>40<br>25                   | OFFSHORE<br>40<br>3                                        | WORST<br>OFFSHORE<br>50<br>3                            | Issues       Issues         Foreign country materials may need harmonizing with your designs         A clear advantage, but product skill and training may be an issue                                                                                                                                                                                                                                                                                                                                                                                                                                                                                                                                                                                                                                                                                                                                                                                                                                                                                                                                                                                                                                                                                                                                                                                                                                                                                                                                                                                                                                                                                                                                                                                                                                                                                                                                                                                                                                                                                                                                                         |
| é of Total Cost<br>Aaterial content<br>abor content<br>Verhead<br>ocal Support costs                                                                | LOCAL<br>40<br>25<br>25                    | 40<br>3<br>4                                               | WORST<br>OFFSHORE<br>50<br>3<br>6                       | Issues         Foreign country materials may need harmonizing with your designs         A clear advantage, but product skill and training may be an issue         A lack of foreign management capability may effect other hidden costs                                                                                                                                                                                                                                                                                                                                                                                                                                                                                                                                                                                                                                                                                                                                                                                                                                                                                                                                                                                                                                                                                                                                                                                                                                                                                                                                                                                                                                                                                                                                                                                                                                                                                                                                                                                                                                                                                        |
| s of Total Cost<br>Aaterial content<br>abor content<br>Verhead<br>ocal Support costs<br>Jffshore support costs                                      | 40<br>25<br>25<br>7                        | OFFSHORE           40           3           4           10 | WORST<br>OFFSHORE<br>50<br>3<br>6<br>10                 | Issues Foreign country materials may need harmonizing with your designs A clear advantage, but product skill and training may be an issue A lack of foreign management capability may effect other hidden costs Your internal support for offshore will be an adder to your business costs                                                                                                                                                                                                                                                                                                                                                                                                                                                                                                                                                                                                                                                                                                                                                                                                                                                                                                                                                                                                                                                                                                                                                                                                                                                                                                                                                                                                                                                                                                                                                                                                                                                                                                                                                                                                                                     |
| é of Total Cost<br>Aaterial content<br>abor content<br>Dverhead<br>ocal Support costs<br>Trishore support costs<br>ransportation                    | LOCAL<br>40<br>25<br>25<br>7<br>0          | OFFSHORE<br>40<br>3<br>4<br>10<br>3                        | WORST<br>OFFSHORE<br>50<br>3<br>6<br>10<br>6            | Issues         Foreign country materials may need harmonizing with your designs         A clear advantage, but product skill and training may be an issue         A lack of foreign management capability may effect other hidden costs         Your internal support for offshore will be an adder to your business costs         Support at offshore site will be an adder to your business costs                                                                                                                                                                                                                                                                                                                                                                                                                                                                                                                                                                                                                                                                                                                                                                                                                                                                                                                                                                                                                                                                                                                                                                                                                                                                                                                                                                                                                                                                                                                                                                                                                                                                                                                            |
| % of Total Cost<br>Material content<br>abor content<br>Overhead<br>a.cal Support costs<br>Offshore support costs<br>ransportation<br>nventory costs | LOCAL<br>40<br>25<br>7<br>0<br>0<br>0<br>3 | OFFSHORE<br>40<br>3<br>4<br>10<br>3<br>6                   | WORST<br>OFFSHORE<br>50<br>3<br>6<br>10<br>6<br>8       | Issues         Foreign country materials may need harmonizing with your designs         A clear advantage, but product skill and training may be an issue         A lack of foreign management capability may effect other hidden costs         Your internal support for offshore will be an adder to your business costs         Support at offshore site will be an adder to your business costs         These added costs can also be effected by containerization skills and knowled                                                                                                                                                                                                                                                                                                                                                                                                                                                                                                                                                                                                                                                                                                                                                                                                                                                                                                                                                                                                                                                                                                                                                                                                                                                                                                                                                                                                                                                                                                                                                                                                                                      |
|                                                                                                                                                     | LOCAL<br>40<br>25<br>7<br>0<br>0<br>0<br>3 | OFFSHORE<br>40<br>3<br>4<br>10<br>3<br>6<br>6<br>6         | WORST<br>OFFSHORE<br>50<br>3<br>6<br>10<br>6<br>8<br>10 | Issues Foreign country materials may need harmonizing with your designs A clear advantage, but product skill and training may be an issue A lack of foreign management capability may effect other hidden costs Your internal support for offshore will be an adder to your business costs Support at offshore site will be an adder to your business costs These added costs can also be effected by containerization skills and knowled longer line of supply and maybe associated forecasting will attract inventory                                                                                                                                                                                                                                                                                                                                                                                                                                                                                                                                                                                                                                                                                                                                                                                                                                                                                                                                                                                                                                                                                                                                                                                                                                                                                                                                                                                                                                                                                                                                                                                                        |

The chart below shows that when the product and source relationships and all the detailed support and logistics are optimized it is possible to see a 20% net gain in operating costs, however equally it does not take much poor optimization to see an overall net loss in the off-shore (outsourcing) journey. Many organizations have experienced this chart the hard wy You need to joint a void these issues.