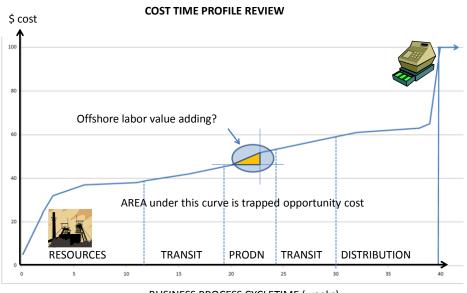

The chart below shows that when the product and source relationships and all the detailed support and logistics are optimized it is possible to see a 20% net gain in operating costs, however equally it does not take much poor optimization to see an overall net loss in the off-shore (outsourcing) journey. Many organizations have experienced this chart the hard wy You need to joint a void these issues.