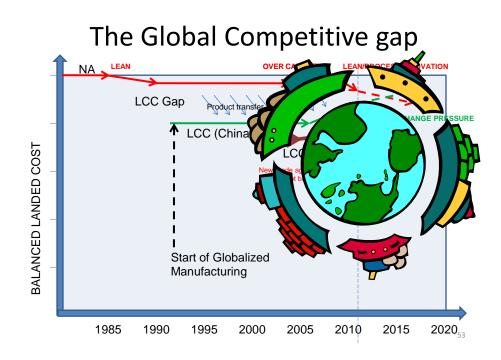

## The Global Competitive gap

41

Q1. Do you understand the benefits versus all the direct and hidden costs and the types of sourcing and logistic options?

|                                                                                                                                                     |                                            |                                                            | LC                                                      | DCAL BEST CASE WORSE CASE                                                                                                                                                                                                                                                                                                                                                                                                                                                                                                                                                                                                                                                                                                                                                                                                                                                                                                                                                                                                                                                                                                                                                                                                                                                                                                                                                                                                                                                                                                                                                                                                                                                                                                                                                                                                                                                                                                                                                                                                                                                                                                      |
|-----------------------------------------------------------------------------------------------------------------------------------------------------|--------------------------------------------|------------------------------------------------------------|---------------------------------------------------------|--------------------------------------------------------------------------------------------------------------------------------------------------------------------------------------------------------------------------------------------------------------------------------------------------------------------------------------------------------------------------------------------------------------------------------------------------------------------------------------------------------------------------------------------------------------------------------------------------------------------------------------------------------------------------------------------------------------------------------------------------------------------------------------------------------------------------------------------------------------------------------------------------------------------------------------------------------------------------------------------------------------------------------------------------------------------------------------------------------------------------------------------------------------------------------------------------------------------------------------------------------------------------------------------------------------------------------------------------------------------------------------------------------------------------------------------------------------------------------------------------------------------------------------------------------------------------------------------------------------------------------------------------------------------------------------------------------------------------------------------------------------------------------------------------------------------------------------------------------------------------------------------------------------------------------------------------------------------------------------------------------------------------------------------------------------------------------------------------------------------------------|
| 120                                                                                                                                                 |                                            | B                                                          |                                                         | CED SOURCING                                                                                                                                                                                                                                                                                                                                                                                                                                                                                                                                                                                                                                                                                                                                                                                                                                                                                                                                                                                                                                                                                                                                                                                                                                                                                                                                                                                                                                                                                                                                                                                                                                                                                                                                                                                                                                                                                                                                                                                                                                                                                                                   |
| 100                                                                                                                                                 |                                            | _                                                          |                                                         |                                                                                                                                                                                                                                                                                                                                                                                                                                                                                                                                                                                                                                                                                                                                                                                                                                                                                                                                                                                                                                                                                                                                                                                                                                                                                                                                                                                                                                                                                                                                                                                                                                                                                                                                                                                                                                                                                                                                                                                                                                                                                                                                |
| 80                                                                                                                                                  |                                            |                                                            |                                                         |                                                                                                                                                                                                                                                                                                                                                                                                                                                                                                                                                                                                                                                                                                                                                                                                                                                                                                                                                                                                                                                                                                                                                                                                                                                                                                                                                                                                                                                                                                                                                                                                                                                                                                                                                                                                                                                                                                                                                                                                                                                                                                                                |
| 60                                                                                                                                                  |                                            |                                                            |                                                         |                                                                                                                                                                                                                                                                                                                                                                                                                                                                                                                                                                                                                                                                                                                                                                                                                                                                                                                                                                                                                                                                                                                                                                                                                                                                                                                                                                                                                                                                                                                                                                                                                                                                                                                                                                                                                                                                                                                                                                                                                                                                                                                                |
| 40                                                                                                                                                  |                                            | OFF                                                        | SHORE                                                   | LOCAL                                                                                                                                                                                                                                                                                                                                                                                                                                                                                                                                                                                                                                                                                                                                                                                                                                                                                                                                                                                                                                                                                                                                                                                                                                                                                                                                                                                                                                                                                                                                                                                                                                                                                                                                                                                                                                                                                                                                                                                                                                                                                                                          |
| 20                                                                                                                                                  |                                            |                                                            |                                                         |                                                                                                                                                                                                                                                                                                                                                                                                                                                                                                                                                                                                                                                                                                                                                                                                                                                                                                                                                                                                                                                                                                                                                                                                                                                                                                                                                                                                                                                                                                                                                                                                                                                                                                                                                                                                                                                                                                                                                                                                                                                                                                                                |
|                                                                                                                                                     |                                            |                                                            |                                                         |                                                                                                                                                                                                                                                                                                                                                                                                                                                                                                                                                                                                                                                                                                                                                                                                                                                                                                                                                                                                                                                                                                                                                                                                                                                                                                                                                                                                                                                                                                                                                                                                                                                                                                                                                                                                                                                                                                                                                                                                                                                                                                                                |
| 0 +                                                                                                                                                 |                                            |                                                            |                                                         |                                                                                                                                                                                                                                                                                                                                                                                                                                                                                                                                                                                                                                                                                                                                                                                                                                                                                                                                                                                                                                                                                                                                                                                                                                                                                                                                                                                                                                                                                                                                                                                                                                                                                                                                                                                                                                                                                                                                                                                                                                                                                                                                |
| ent                                                                                                                                                 | ent                                        |                                                            |                                                         |                                                                                                                                                                                                                                                                                                                                                                                                                                                                                                                                                                                                                                                                                                                                                                                                                                                                                                                                                                                                                                                                                                                                                                                                                                                                                                                                                                                                                                                                                                                                                                                                                                                                                                                                                                                                                                                                                                                                                                                                                                                                                                                                |
| CONT.                                                                                                                                               | on                                         | e.                                                         | •                                                       |                                                                                                                                                                                                                                                                                                                                                                                                                                                                                                                                                                                                                                                                                                                                                                                                                                                                                                                                                                                                                                                                                                                                                                                                                                                                                                                                                                                                                                                                                                                                                                                                                                                                                                                                                                                                                                                                                                                                                                                                                                                                                                                                |
|                                                                                                                                                     |                                            |                                                            |                                                         |                                                                                                                                                                                                                                                                                                                                                                                                                                                                                                                                                                                                                                                                                                                                                                                                                                                                                                                                                                                                                                                                                                                                                                                                                                                                                                                                                                                                                                                                                                                                                                                                                                                                                                                                                                                                                                                                                                                                                                                                                                                                                                                                |
| eris. por                                                                                                                                           | 0                                          | 040                                                        | 5                                                       | JPO nist I co' and I hado                                                                                                                                                                                                                                                                                                                                                                                                                                                                                                                                                                                                                                                                                                                                                                                                                                                                                                                                                                                                                                                                                                                                                                                                                                                                                                                                                                                                                                                                                                                                                                                                                                                                                                                                                                                                                                                                                                                                                                                                                                                                                                      |
| Nateria. Labor                                                                                                                                      | content                                    | 010                                                        | 5                                                       | resure rate of a rate of a laco                                                                                                                                                                                                                                                                                                                                                                                                                                                                                                                                                                                                                                                                                                                                                                                                                                                                                                                                                                                                                                                                                                                                                                                                                                                                                                                                                                                                                                                                                                                                                                                                                                                                                                                                                                                                                                                                                                                                                                                                                                                                                                |
| Materia. Labo'                                                                                                                                      |                                            | 042                                                        | 5                                                       | stand to a  |
| Material Content Labor                                                                                                                              |                                            | 04                                                         | 5                                                       | Joshing Level and Market Logalsconton                                                                                                                                                                                                                                                                                                                                                                                                                                                                                                                                                                                                                                                                                                                                                                                                                                                                                                                                                                                                                                                                                                                                                                                                                                                                                                                                                                                                                                                                                                                                                                                                                                                                                                                                                                                                                                                                                                                                                                                                                                                                                          |
| Nateria. Labor                                                                                                                                      |                                            | 04                                                         | S ,                                                     | sesse road road road road road road road road                                                                                                                                                                                                                                                                                                                                                                                                                                                                                                                                                                                                                                                                                                                                                                                                                                                                                                                                                                                                                                                                                                                                                                                                                                                                                                                                                                                                                                                                                                                                                                                                                                                                                                                                                                                                                                                                                                                                                                                                                                                                                  |
| Nateria Labo                                                                                                                                        |                                            | BEST                                                       | WORST                                                   | sesse to the sesse of the sesse |
|                                                                                                                                                     | LOCAL                                      |                                                            |                                                         |                                                                                                                                                                                                                                                                                                                                                                                                                                                                                                                                                                                                                                                                                                                                                                                                                                                                                                                                                                                                                                                                                                                                                                                                                                                                                                                                                                                                                                                                                                                                                                                                                                                                                                                                                                                                                                                                                                                                                                                                                                                                                                                                |
| 6 of Total Cost                                                                                                                                     |                                            |                                                            | WORST                                                   |                                                                                                                                                                                                                                                                                                                                                                                                                                                                                                                                                                                                                                                                                                                                                                                                                                                                                                                                                                                                                                                                                                                                                                                                                                                                                                                                                                                                                                                                                                                                                                                                                                                                                                                                                                                                                                                                                                                                                                                                                                                                                                                                |
| 6 of Total Cost<br>Aaterial content                                                                                                                 | LOCAL                                      | OFFSHORE                                                   | WORST<br>OFFSHORE                                       |                                                                                                                                                                                                                                                                                                                                                                                                                                                                                                                                                                                                                                                                                                                                                                                                                                                                                                                                                                                                                                                                                                                                                                                                                                                                                                                                                                                                                                                                                                                                                                                                                                                                                                                                                                                                                                                                                                                                                                                                                                                                                                                                |
| ś of Total Cost<br>Aaterial content<br>abor content                                                                                                 | LOCAL<br>40                                | OFFSHORE<br>40                                             | WORST<br>OFFSHORE<br>50                                 | Issues Foreign country materials may need harmonizing with your designs                                                                                                                                                                                                                                                                                                                                                                                                                                                                                                                                                                                                                                                                                                                                                                                                                                                                                                                                                                                                                                                                                                                                                                                                                                                                                                                                                                                                                                                                                                                                                                                                                                                                                                                                                                                                                                                                                                                                                                                                                                                        |
| ś of Total Cost<br>Aaterial content<br>abor content<br>Zverhead                                                                                     | <b>LOCAL</b><br>40<br>25                   | OFFSHORE<br>40<br>3                                        | WORST<br>OFFSHORE<br>50<br>3                            | Issues       Issues         Foreign country materials may need harmonizing with your designs         A clear advantage, but product skill and training may be an issue                                                                                                                                                                                                                                                                                                                                                                                                                                                                                                                                                                                                                                                                                                                                                                                                                                                                                                                                                                                                                                                                                                                                                                                                                                                                                                                                                                                                                                                                                                                                                                                                                                                                                                                                                                                                                                                                                                                                                         |
| é of Total Cost<br>Aaterial content<br>abor content<br>Verhead<br>ocal Support costs                                                                | LOCAL<br>40<br>25<br>25                    | 40<br>3<br>4                                               | WORST<br>OFFSHORE<br>50<br>3<br>6                       | Issues         Foreign country materials may need harmonizing with your designs         A clear advantage, but product skill and training may be an issue         A lack of foreign management capability may effect other hidden costs                                                                                                                                                                                                                                                                                                                                                                                                                                                                                                                                                                                                                                                                                                                                                                                                                                                                                                                                                                                                                                                                                                                                                                                                                                                                                                                                                                                                                                                                                                                                                                                                                                                                                                                                                                                                                                                                                        |
| s of Total Cost<br>Aaterial content<br>abor content<br>Verhead<br>ocal Support costs<br>Jffshore support costs                                      | 40<br>25<br>25<br>7                        | OFFSHORE           40           3           4           10 | WORST<br>OFFSHORE<br>50<br>3<br>6<br>10                 | Issues Foreign country materials may need harmonizing with your designs A clear advantage, but product skill and training may be an issue A lack of foreign management capability may effect other hidden costs Your internal support for offshore will be an adder to your business costs                                                                                                                                                                                                                                                                                                                                                                                                                                                                                                                                                                                                                                                                                                                                                                                                                                                                                                                                                                                                                                                                                                                                                                                                                                                                                                                                                                                                                                                                                                                                                                                                                                                                                                                                                                                                                                     |
| é of Total Cost<br>Aaterial content<br>abor content<br>Dverhead<br>ocal Support costs<br>Trishore support costs<br>ransportation                    | LOCAL<br>40<br>25<br>25<br>7<br>0          | OFFSHORE<br>40<br>3<br>4<br>10<br>3                        | WORST<br>OFFSHORE<br>50<br>3<br>6<br>10<br>6            | Issues         Foreign country materials may need harmonizing with your designs         A clear advantage, but product skill and training may be an issue         A lack of foreign management capability may effect other hidden costs         Your internal support for offshore will be an adder to your business costs         Support at offshore site will be an adder to your business costs                                                                                                                                                                                                                                                                                                                                                                                                                                                                                                                                                                                                                                                                                                                                                                                                                                                                                                                                                                                                                                                                                                                                                                                                                                                                                                                                                                                                                                                                                                                                                                                                                                                                                                                            |
| % of Total Cost<br>Material content<br>abor content<br>Overhead<br>a.cal Support costs<br>Offshore support costs<br>ransportation<br>nventory costs | LOCAL<br>40<br>25<br>7<br>0<br>0<br>0<br>3 | OFFSHORE<br>40<br>3<br>4<br>10<br>3<br>6                   | WORST<br>OFFSHORE<br>50<br>3<br>6<br>10<br>6<br>8       | Issues         Foreign country materials may need harmonizing with your designs         A clear advantage, but product skill and training may be an issue         A lack of foreign management capability may effect other hidden costs         Your internal support for offshore will be an adder to your business costs         Support at offshore site will be an adder to your business costs         These added costs can also be effected by containerization skills and knowled                                                                                                                                                                                                                                                                                                                                                                                                                                                                                                                                                                                                                                                                                                                                                                                                                                                                                                                                                                                                                                                                                                                                                                                                                                                                                                                                                                                                                                                                                                                                                                                                                                      |
|                                                                                                                                                     | LOCAL<br>40<br>25<br>7<br>0<br>0<br>0<br>3 | OFFSHORE<br>40<br>3<br>4<br>10<br>3<br>6<br>6<br>6         | WORST<br>OFFSHORE<br>50<br>3<br>6<br>10<br>6<br>8<br>10 | Issues Foreign country materials may need harmonizing with your designs A clear advantage, but product skill and training may be an issue A lack of foreign management capability may effect other hidden costs Your internal support for offshore will be an adder to your business costs Support at offshore site will be an adder to your business costs These added costs can also be effected by containerization skills and knowled longer line of supply and maybe associated forecasting will attract inventory                                                                                                                                                                                                                                                                                                                                                                                                                                                                                                                                                                                                                                                                                                                                                                                                                                                                                                                                                                                                                                                                                                                                                                                                                                                                                                                                                                                                                                                                                                                                                                                                        |

The chart below shows that when the product and source relationships and all the detailed support and logistics are optimized it is possible to see a 20% net gain in operating costs, however equally it does not take much poor optimization to see an overall net loss in the off-shore (outsourcing) journey. Many organizations have experienced this chart the hard wy You need to joint a void these issues.