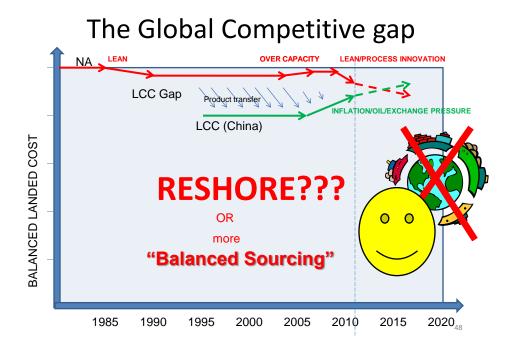

## The Global Competitive gap

41

Q1. Do you understand the benefits versus all the direct and hidden costs and the types of sourcing and logistic options?

|                                                                                                                                                     |                                            |                                                            | LC                                                      | DCAL BEST CASE WORSE CASE                                                                                                                                                                                                                                                                                                                                                                                                                                                                                                                                                                                                                                                                                                                                                                                                                                                                                                                                                                                                                                                                                                                                                                                                                                                                                                                                                                                                                                                                                                                                                                                                                                                                                                                                                                                                                                                                                                                                                                                                                                                                                                      |
|-----------------------------------------------------------------------------------------------------------------------------------------------------|--------------------------------------------|------------------------------------------------------------|---------------------------------------------------------|--------------------------------------------------------------------------------------------------------------------------------------------------------------------------------------------------------------------------------------------------------------------------------------------------------------------------------------------------------------------------------------------------------------------------------------------------------------------------------------------------------------------------------------------------------------------------------------------------------------------------------------------------------------------------------------------------------------------------------------------------------------------------------------------------------------------------------------------------------------------------------------------------------------------------------------------------------------------------------------------------------------------------------------------------------------------------------------------------------------------------------------------------------------------------------------------------------------------------------------------------------------------------------------------------------------------------------------------------------------------------------------------------------------------------------------------------------------------------------------------------------------------------------------------------------------------------------------------------------------------------------------------------------------------------------------------------------------------------------------------------------------------------------------------------------------------------------------------------------------------------------------------------------------------------------------------------------------------------------------------------------------------------------------------------------------------------------------------------------------------------------|
| 120                                                                                                                                                 |                                            | B                                                          |                                                         | CED SOURCING                                                                                                                                                                                                                                                                                                                                                                                                                                                                                                                                                                                                                                                                                                                                                                                                                                                                                                                                                                                                                                                                                                                                                                                                                                                                                                                                                                                                                                                                                                                                                                                                                                                                                                                                                                                                                                                                                                                                                                                                                                                                                                                   |
| 100                                                                                                                                                 |                                            | _                                                          |                                                         |                                                                                                                                                                                                                                                                                                                                                                                                                                                                                                                                                                                                                                                                                                                                                                                                                                                                                                                                                                                                                                                                                                                                                                                                                                                                                                                                                                                                                                                                                                                                                                                                                                                                                                                                                                                                                                                                                                                                                                                                                                                                                                                                |
| 80                                                                                                                                                  |                                            |                                                            |                                                         |                                                                                                                                                                                                                                                                                                                                                                                                                                                                                                                                                                                                                                                                                                                                                                                                                                                                                                                                                                                                                                                                                                                                                                                                                                                                                                                                                                                                                                                                                                                                                                                                                                                                                                                                                                                                                                                                                                                                                                                                                                                                                                                                |
| 60                                                                                                                                                  |                                            |                                                            |                                                         |                                                                                                                                                                                                                                                                                                                                                                                                                                                                                                                                                                                                                                                                                                                                                                                                                                                                                                                                                                                                                                                                                                                                                                                                                                                                                                                                                                                                                                                                                                                                                                                                                                                                                                                                                                                                                                                                                                                                                                                                                                                                                                                                |
| 40                                                                                                                                                  |                                            | OFF                                                        | SHORE                                                   | LOCAL                                                                                                                                                                                                                                                                                                                                                                                                                                                                                                                                                                                                                                                                                                                                                                                                                                                                                                                                                                                                                                                                                                                                                                                                                                                                                                                                                                                                                                                                                                                                                                                                                                                                                                                                                                                                                                                                                                                                                                                                                                                                                                                          |
| 20                                                                                                                                                  |                                            |                                                            |                                                         |                                                                                                                                                                                                                                                                                                                                                                                                                                                                                                                                                                                                                                                                                                                                                                                                                                                                                                                                                                                                                                                                                                                                                                                                                                                                                                                                                                                                                                                                                                                                                                                                                                                                                                                                                                                                                                                                                                                                                                                                                                                                                                                                |
|                                                                                                                                                     |                                            |                                                            |                                                         |                                                                                                                                                                                                                                                                                                                                                                                                                                                                                                                                                                                                                                                                                                                                                                                                                                                                                                                                                                                                                                                                                                                                                                                                                                                                                                                                                                                                                                                                                                                                                                                                                                                                                                                                                                                                                                                                                                                                                                                                                                                                                                                                |
| 0 +                                                                                                                                                 |                                            |                                                            |                                                         |                                                                                                                                                                                                                                                                                                                                                                                                                                                                                                                                                                                                                                                                                                                                                                                                                                                                                                                                                                                                                                                                                                                                                                                                                                                                                                                                                                                                                                                                                                                                                                                                                                                                                                                                                                                                                                                                                                                                                                                                                                                                                                                                |
| ent                                                                                                                                                 | ent                                        |                                                            |                                                         |                                                                                                                                                                                                                                                                                                                                                                                                                                                                                                                                                                                                                                                                                                                                                                                                                                                                                                                                                                                                                                                                                                                                                                                                                                                                                                                                                                                                                                                                                                                                                                                                                                                                                                                                                                                                                                                                                                                                                                                                                                                                                                                                |
| CONT.                                                                                                                                               | on                                         | e.                                                         | •                                                       |                                                                                                                                                                                                                                                                                                                                                                                                                                                                                                                                                                                                                                                                                                                                                                                                                                                                                                                                                                                                                                                                                                                                                                                                                                                                                                                                                                                                                                                                                                                                                                                                                                                                                                                                                                                                                                                                                                                                                                                                                                                                                                                                |
|                                                                                                                                                     |                                            |                                                            |                                                         |                                                                                                                                                                                                                                                                                                                                                                                                                                                                                                                                                                                                                                                                                                                                                                                                                                                                                                                                                                                                                                                                                                                                                                                                                                                                                                                                                                                                                                                                                                                                                                                                                                                                                                                                                                                                                                                                                                                                                                                                                                                                                                                                |
| eris. por                                                                                                                                           | 0                                          | 040                                                        | 5                                                       | JPO nist I co' and I hado                                                                                                                                                                                                                                                                                                                                                                                                                                                                                                                                                                                                                                                                                                                                                                                                                                                                                                                                                                                                                                                                                                                                                                                                                                                                                                                                                                                                                                                                                                                                                                                                                                                                                                                                                                                                                                                                                                                                                                                                                                                                                                      |
| Nateria. Labor                                                                                                                                      | content                                    | 010                                                        | 5                                                       | resure rate of a rate of a laco                                                                                                                                                                                                                                                                                                                                                                                                                                                                                                                                                                                                                                                                                                                                                                                                                                                                                                                                                                                                                                                                                                                                                                                                                                                                                                                                                                                                                                                                                                                                                                                                                                                                                                                                                                                                                                                                                                                                                                                                                                                                                                |
| Materia. Labo'                                                                                                                                      |                                            | 042                                                        | 5                                                       | stand to a  |
| Material Content Labor                                                                                                                              |                                            | 04                                                         | 5                                                       | Joshing Level and Market Logalsconton                                                                                                                                                                                                                                                                                                                                                                                                                                                                                                                                                                                                                                                                                                                                                                                                                                                                                                                                                                                                                                                                                                                                                                                                                                                                                                                                                                                                                                                                                                                                                                                                                                                                                                                                                                                                                                                                                                                                                                                                                                                                                          |
| Nateria. Labor                                                                                                                                      |                                            | 04                                                         | S ,                                                     | sesse road road road road road road road road                                                                                                                                                                                                                                                                                                                                                                                                                                                                                                                                                                                                                                                                                                                                                                                                                                                                                                                                                                                                                                                                                                                                                                                                                                                                                                                                                                                                                                                                                                                                                                                                                                                                                                                                                                                                                                                                                                                                                                                                                                                                                  |
| Nateria Labo                                                                                                                                        |                                            | BEST                                                       | WORST                                                   | sesse to the sesse of the sesse |
|                                                                                                                                                     | LOCAL                                      |                                                            |                                                         |                                                                                                                                                                                                                                                                                                                                                                                                                                                                                                                                                                                                                                                                                                                                                                                                                                                                                                                                                                                                                                                                                                                                                                                                                                                                                                                                                                                                                                                                                                                                                                                                                                                                                                                                                                                                                                                                                                                                                                                                                                                                                                                                |
| 6 of Total Cost                                                                                                                                     |                                            |                                                            | WORST                                                   |                                                                                                                                                                                                                                                                                                                                                                                                                                                                                                                                                                                                                                                                                                                                                                                                                                                                                                                                                                                                                                                                                                                                                                                                                                                                                                                                                                                                                                                                                                                                                                                                                                                                                                                                                                                                                                                                                                                                                                                                                                                                                                                                |
| 6 of Total Cost<br>Aaterial content                                                                                                                 | LOCAL                                      | OFFSHORE                                                   | WORST<br>OFFSHORE                                       |                                                                                                                                                                                                                                                                                                                                                                                                                                                                                                                                                                                                                                                                                                                                                                                                                                                                                                                                                                                                                                                                                                                                                                                                                                                                                                                                                                                                                                                                                                                                                                                                                                                                                                                                                                                                                                                                                                                                                                                                                                                                                                                                |
| ś of Total Cost<br>Aaterial content<br>abor content                                                                                                 | LOCAL<br>40                                | OFFSHORE<br>40                                             | WORST<br>OFFSHORE<br>50                                 | Issues Foreign country materials may need harmonizing with your designs                                                                                                                                                                                                                                                                                                                                                                                                                                                                                                                                                                                                                                                                                                                                                                                                                                                                                                                                                                                                                                                                                                                                                                                                                                                                                                                                                                                                                                                                                                                                                                                                                                                                                                                                                                                                                                                                                                                                                                                                                                                        |
| ś of Total Cost<br>Aaterial content<br>abor content<br>Zverhead                                                                                     | <b>LOCAL</b><br>40<br>25                   | OFFSHORE<br>40<br>3                                        | WORST<br>OFFSHORE<br>50<br>3                            | Issues       Issues         Foreign country materials may need harmonizing with your designs         A clear advantage, but product skill and training may be an issue                                                                                                                                                                                                                                                                                                                                                                                                                                                                                                                                                                                                                                                                                                                                                                                                                                                                                                                                                                                                                                                                                                                                                                                                                                                                                                                                                                                                                                                                                                                                                                                                                                                                                                                                                                                                                                                                                                                                                         |
| é of Total Cost<br>Aaterial content<br>abor content<br>Verhead<br>ocal Support costs                                                                | LOCAL<br>40<br>25<br>25                    | 40<br>3<br>4                                               | WORST<br>OFFSHORE<br>50<br>3<br>6                       | Issues         Foreign country materials may need harmonizing with your designs         A clear advantage, but product skill and training may be an issue         A lack of foreign management capability may effect other hidden costs                                                                                                                                                                                                                                                                                                                                                                                                                                                                                                                                                                                                                                                                                                                                                                                                                                                                                                                                                                                                                                                                                                                                                                                                                                                                                                                                                                                                                                                                                                                                                                                                                                                                                                                                                                                                                                                                                        |
| s of Total Cost<br>Aaterial content<br>abor content<br>Verhead<br>ocal Support costs<br>Jffshore support costs                                      | 40<br>25<br>25<br>7                        | OFFSHORE           40           3           4           10 | WORST<br>OFFSHORE<br>50<br>3<br>6<br>10                 | Issues Foreign country materials may need harmonizing with your designs A clear advantage, but product skill and training may be an issue A lack of foreign management capability may effect other hidden costs Your internal support for offshore will be an adder to your business costs                                                                                                                                                                                                                                                                                                                                                                                                                                                                                                                                                                                                                                                                                                                                                                                                                                                                                                                                                                                                                                                                                                                                                                                                                                                                                                                                                                                                                                                                                                                                                                                                                                                                                                                                                                                                                                     |
| é of Total Cost<br>Aaterial content<br>abor content<br>Dverhead<br>ocal Support costs<br>Trishore support costs<br>ransportation                    | LOCAL<br>40<br>25<br>25<br>7<br>0          | OFFSHORE<br>40<br>3<br>4<br>10<br>3                        | WORST<br>OFFSHORE<br>50<br>3<br>6<br>10<br>6            | Issues         Foreign country materials may need harmonizing with your designs         A clear advantage, but product skill and training may be an issue         A lack of foreign management capability may effect other hidden costs         Your internal support for offshore will be an adder to your business costs         Support at offshore site will be an adder to your business costs                                                                                                                                                                                                                                                                                                                                                                                                                                                                                                                                                                                                                                                                                                                                                                                                                                                                                                                                                                                                                                                                                                                                                                                                                                                                                                                                                                                                                                                                                                                                                                                                                                                                                                                            |
| % of Total Cost<br>Material content<br>abor content<br>Overhead<br>a.cal Support costs<br>Offshore support costs<br>ransportation<br>nventory costs | LOCAL<br>40<br>25<br>7<br>0<br>0<br>0<br>3 | OFFSHORE<br>40<br>3<br>4<br>10<br>3<br>6                   | WORST<br>OFFSHORE<br>50<br>3<br>6<br>10<br>6<br>8       | Issues         Foreign country materials may need harmonizing with your designs         A clear advantage, but product skill and training may be an issue         A lack of foreign management capability may effect other hidden costs         Your internal support for offshore will be an adder to your business costs         Support at offshore site will be an adder to your business costs         These added costs can also be effected by containerization skills and knowled                                                                                                                                                                                                                                                                                                                                                                                                                                                                                                                                                                                                                                                                                                                                                                                                                                                                                                                                                                                                                                                                                                                                                                                                                                                                                                                                                                                                                                                                                                                                                                                                                                      |
|                                                                                                                                                     | LOCAL<br>40<br>25<br>7<br>0<br>0<br>0<br>3 | OFFSHORE<br>40<br>3<br>4<br>10<br>3<br>6<br>6<br>6         | WORST<br>OFFSHORE<br>50<br>3<br>6<br>10<br>6<br>8<br>10 | Issues Foreign country materials may need harmonizing with your designs A clear advantage, but product skill and training may be an issue A lack of foreign management capability may effect other hidden costs Your internal support for offshore will be an adder to your business costs Support at offshore site will be an adder to your business costs These added costs can also be effected by containerization skills and knowled longer line of supply and maybe associated forecasting will attract inventory                                                                                                                                                                                                                                                                                                                                                                                                                                                                                                                                                                                                                                                                                                                                                                                                                                                                                                                                                                                                                                                                                                                                                                                                                                                                                                                                                                                                                                                                                                                                                                                                        |

The chart below shows that when the product and source relationships and all the detailed support and logistics are optimized it is possible to see a 20% net gain in operating costs, however equally it does not take much poor optimization to see an overall net loss in the off-shore (outsourcing) journey. Many organizations have experienced this chart the hard wy You need to joint a void these issues.