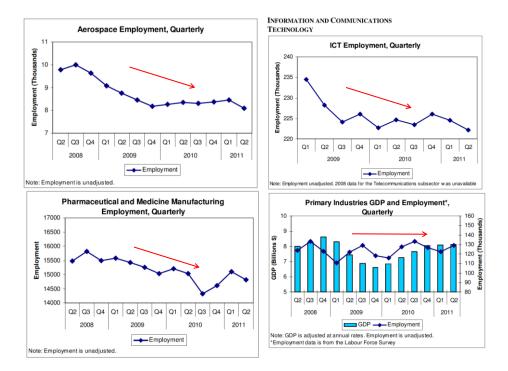

### MANUFACTURING

Manufacturing's share of employment has fallen sharply since the turn of the century

CAW