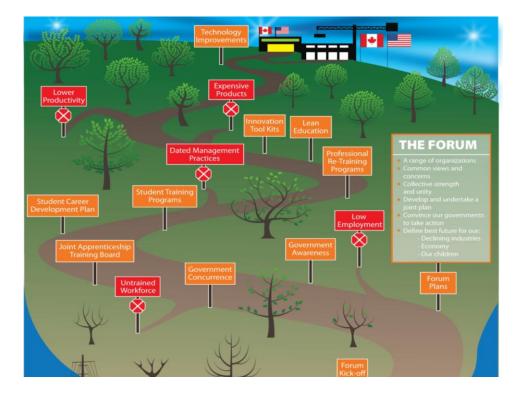

### The TBM FORUM

- A range of Organizations
- Common views and concerns
- Collective strength and unity

25 technical Associations 3 Trade associations 5 educational policy makers Media experts Local government reps Industry experts

- Develop and undertake a Joint recovery plan
- Convince our Governments and Leaders to take action!!
- Define best future for our:
  - Declining industries
  - Economy
  - Our children
    - Before its too late
      - Its not game over!!!