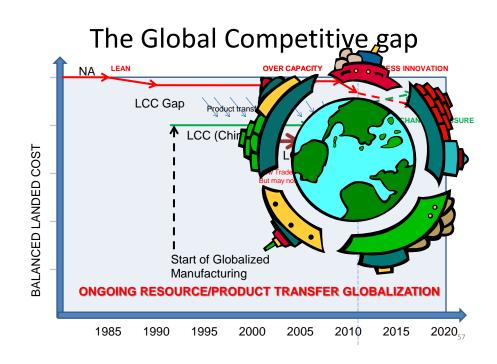

## The Global Competitive gap

41

Q1. Do you understand the benefits versus all the direct and hidden costs and the types of sourcing and logistic options?

|                                                                                                                                                     |                                            |                                                            | LC                                                      | DCAL BEST CASE WORSE CASE                                                                                                                                                                                                                                                                                                                                                                                                                                                                                                                                                                                                                                                                                                                                                                                                                                                                                                                                                                                                                                                                                                                                                                                                                                                                                                                                                                                                                                                                                                                                                                                                                                                                                                                                                                                                                                                                                                                                                                                                                                                                                                      |
|-----------------------------------------------------------------------------------------------------------------------------------------------------|--------------------------------------------|------------------------------------------------------------|---------------------------------------------------------|--------------------------------------------------------------------------------------------------------------------------------------------------------------------------------------------------------------------------------------------------------------------------------------------------------------------------------------------------------------------------------------------------------------------------------------------------------------------------------------------------------------------------------------------------------------------------------------------------------------------------------------------------------------------------------------------------------------------------------------------------------------------------------------------------------------------------------------------------------------------------------------------------------------------------------------------------------------------------------------------------------------------------------------------------------------------------------------------------------------------------------------------------------------------------------------------------------------------------------------------------------------------------------------------------------------------------------------------------------------------------------------------------------------------------------------------------------------------------------------------------------------------------------------------------------------------------------------------------------------------------------------------------------------------------------------------------------------------------------------------------------------------------------------------------------------------------------------------------------------------------------------------------------------------------------------------------------------------------------------------------------------------------------------------------------------------------------------------------------------------------------|
| 120                                                                                                                                                 |                                            | B                                                          |                                                         | CED SOURCING                                                                                                                                                                                                                                                                                                                                                                                                                                                                                                                                                                                                                                                                                                                                                                                                                                                                                                                                                                                                                                                                                                                                                                                                                                                                                                                                                                                                                                                                                                                                                                                                                                                                                                                                                                                                                                                                                                                                                                                                                                                                                                                   |
| 100                                                                                                                                                 |                                            | _                                                          |                                                         |                                                                                                                                                                                                                                                                                                                                                                                                                                                                                                                                                                                                                                                                                                                                                                                                                                                                                                                                                                                                                                                                                                                                                                                                                                                                                                                                                                                                                                                                                                                                                                                                                                                                                                                                                                                                                                                                                                                                                                                                                                                                                                                                |
| 80                                                                                                                                                  |                                            |                                                            |                                                         |                                                                                                                                                                                                                                                                                                                                                                                                                                                                                                                                                                                                                                                                                                                                                                                                                                                                                                                                                                                                                                                                                                                                                                                                                                                                                                                                                                                                                                                                                                                                                                                                                                                                                                                                                                                                                                                                                                                                                                                                                                                                                                                                |
| 60                                                                                                                                                  |                                            |                                                            |                                                         |                                                                                                                                                                                                                                                                                                                                                                                                                                                                                                                                                                                                                                                                                                                                                                                                                                                                                                                                                                                                                                                                                                                                                                                                                                                                                                                                                                                                                                                                                                                                                                                                                                                                                                                                                                                                                                                                                                                                                                                                                                                                                                                                |
| 40                                                                                                                                                  |                                            | OFF                                                        | SHORE                                                   | LOCAL                                                                                                                                                                                                                                                                                                                                                                                                                                                                                                                                                                                                                                                                                                                                                                                                                                                                                                                                                                                                                                                                                                                                                                                                                                                                                                                                                                                                                                                                                                                                                                                                                                                                                                                                                                                                                                                                                                                                                                                                                                                                                                                          |
| 20                                                                                                                                                  |                                            |                                                            |                                                         |                                                                                                                                                                                                                                                                                                                                                                                                                                                                                                                                                                                                                                                                                                                                                                                                                                                                                                                                                                                                                                                                                                                                                                                                                                                                                                                                                                                                                                                                                                                                                                                                                                                                                                                                                                                                                                                                                                                                                                                                                                                                                                                                |
|                                                                                                                                                     |                                            |                                                            |                                                         |                                                                                                                                                                                                                                                                                                                                                                                                                                                                                                                                                                                                                                                                                                                                                                                                                                                                                                                                                                                                                                                                                                                                                                                                                                                                                                                                                                                                                                                                                                                                                                                                                                                                                                                                                                                                                                                                                                                                                                                                                                                                                                                                |
| 0 +                                                                                                                                                 |                                            |                                                            |                                                         |                                                                                                                                                                                                                                                                                                                                                                                                                                                                                                                                                                                                                                                                                                                                                                                                                                                                                                                                                                                                                                                                                                                                                                                                                                                                                                                                                                                                                                                                                                                                                                                                                                                                                                                                                                                                                                                                                                                                                                                                                                                                                                                                |
| ent                                                                                                                                                 | ent                                        |                                                            |                                                         |                                                                                                                                                                                                                                                                                                                                                                                                                                                                                                                                                                                                                                                                                                                                                                                                                                                                                                                                                                                                                                                                                                                                                                                                                                                                                                                                                                                                                                                                                                                                                                                                                                                                                                                                                                                                                                                                                                                                                                                                                                                                                                                                |
| CONT.                                                                                                                                               | on                                         | e.                                                         | •                                                       |                                                                                                                                                                                                                                                                                                                                                                                                                                                                                                                                                                                                                                                                                                                                                                                                                                                                                                                                                                                                                                                                                                                                                                                                                                                                                                                                                                                                                                                                                                                                                                                                                                                                                                                                                                                                                                                                                                                                                                                                                                                                                                                                |
|                                                                                                                                                     |                                            |                                                            |                                                         |                                                                                                                                                                                                                                                                                                                                                                                                                                                                                                                                                                                                                                                                                                                                                                                                                                                                                                                                                                                                                                                                                                                                                                                                                                                                                                                                                                                                                                                                                                                                                                                                                                                                                                                                                                                                                                                                                                                                                                                                                                                                                                                                |
| eris. por                                                                                                                                           | 0                                          | 040                                                        | 5                                                       | JPO nist I co' and I hado                                                                                                                                                                                                                                                                                                                                                                                                                                                                                                                                                                                                                                                                                                                                                                                                                                                                                                                                                                                                                                                                                                                                                                                                                                                                                                                                                                                                                                                                                                                                                                                                                                                                                                                                                                                                                                                                                                                                                                                                                                                                                                      |
| Nateria. Labor                                                                                                                                      | content                                    | 010                                                        | 5                                                       | resure rate of a rate of a laco                                                                                                                                                                                                                                                                                                                                                                                                                                                                                                                                                                                                                                                                                                                                                                                                                                                                                                                                                                                                                                                                                                                                                                                                                                                                                                                                                                                                                                                                                                                                                                                                                                                                                                                                                                                                                                                                                                                                                                                                                                                                                                |
| Materia. Labo'                                                                                                                                      |                                            | 042                                                        | 5                                                       | stand to a  |
| Material Content Labor                                                                                                                              |                                            | 04                                                         | 5                                                       | Joshing Level and Market Logalsconton                                                                                                                                                                                                                                                                                                                                                                                                                                                                                                                                                                                                                                                                                                                                                                                                                                                                                                                                                                                                                                                                                                                                                                                                                                                                                                                                                                                                                                                                                                                                                                                                                                                                                                                                                                                                                                                                                                                                                                                                                                                                                          |
| Nateria. Labor                                                                                                                                      |                                            | 04                                                         | S ,                                                     | sesse road road road road road road road road                                                                                                                                                                                                                                                                                                                                                                                                                                                                                                                                                                                                                                                                                                                                                                                                                                                                                                                                                                                                                                                                                                                                                                                                                                                                                                                                                                                                                                                                                                                                                                                                                                                                                                                                                                                                                                                                                                                                                                                                                                                                                  |
| Nateria Labo                                                                                                                                        |                                            | BEST                                                       | WORST                                                   | sesse to the sesse of the sesse |
|                                                                                                                                                     | LOCAL                                      |                                                            |                                                         |                                                                                                                                                                                                                                                                                                                                                                                                                                                                                                                                                                                                                                                                                                                                                                                                                                                                                                                                                                                                                                                                                                                                                                                                                                                                                                                                                                                                                                                                                                                                                                                                                                                                                                                                                                                                                                                                                                                                                                                                                                                                                                                                |
| 6 of Total Cost                                                                                                                                     |                                            |                                                            | WORST                                                   |                                                                                                                                                                                                                                                                                                                                                                                                                                                                                                                                                                                                                                                                                                                                                                                                                                                                                                                                                                                                                                                                                                                                                                                                                                                                                                                                                                                                                                                                                                                                                                                                                                                                                                                                                                                                                                                                                                                                                                                                                                                                                                                                |
| 6 of Total Cost<br>Aaterial content                                                                                                                 | LOCAL                                      | OFFSHORE                                                   | WORST<br>OFFSHORE                                       |                                                                                                                                                                                                                                                                                                                                                                                                                                                                                                                                                                                                                                                                                                                                                                                                                                                                                                                                                                                                                                                                                                                                                                                                                                                                                                                                                                                                                                                                                                                                                                                                                                                                                                                                                                                                                                                                                                                                                                                                                                                                                                                                |
| ś of Total Cost<br>Aaterial content<br>abor content                                                                                                 | LOCAL<br>40                                | OFFSHORE<br>40                                             | WORST<br>OFFSHORE<br>50                                 | Issues Foreign country materials may need harmonizing with your designs                                                                                                                                                                                                                                                                                                                                                                                                                                                                                                                                                                                                                                                                                                                                                                                                                                                                                                                                                                                                                                                                                                                                                                                                                                                                                                                                                                                                                                                                                                                                                                                                                                                                                                                                                                                                                                                                                                                                                                                                                                                        |
| ś of Total Cost<br>Aaterial content<br>abor content<br>Zverhead                                                                                     | <b>LOCAL</b><br>40<br>25                   | OFFSHORE<br>40<br>3                                        | WORST<br>OFFSHORE<br>50<br>3                            | Issues       Issues         Foreign country materials may need harmonizing with your designs         A clear advantage, but product skill and training may be an issue                                                                                                                                                                                                                                                                                                                                                                                                                                                                                                                                                                                                                                                                                                                                                                                                                                                                                                                                                                                                                                                                                                                                                                                                                                                                                                                                                                                                                                                                                                                                                                                                                                                                                                                                                                                                                                                                                                                                                         |
| é of Total Cost<br>Aaterial content<br>abor content<br>Verhead<br>ocal Support costs                                                                | LOCAL<br>40<br>25<br>25                    | 40<br>3<br>4                                               | WORST<br>OFFSHORE<br>50<br>3<br>6                       | Issues         Foreign country materials may need harmonizing with your designs         A clear advantage, but product skill and training may be an issue         A lack of foreign management capability may effect other hidden costs                                                                                                                                                                                                                                                                                                                                                                                                                                                                                                                                                                                                                                                                                                                                                                                                                                                                                                                                                                                                                                                                                                                                                                                                                                                                                                                                                                                                                                                                                                                                                                                                                                                                                                                                                                                                                                                                                        |
| s of Total Cost<br>Aaterial content<br>abor content<br>Verhead<br>ocal Support costs<br>Jffshore support costs                                      | 40<br>25<br>25<br>7                        | OFFSHORE           40           3           4           10 | WORST<br>OFFSHORE<br>50<br>3<br>6<br>10                 | Issues Foreign country materials may need harmonizing with your designs A clear advantage, but product skill and training may be an issue A lack of foreign management capability may effect other hidden costs Your internal support for offshore will be an adder to your business costs                                                                                                                                                                                                                                                                                                                                                                                                                                                                                                                                                                                                                                                                                                                                                                                                                                                                                                                                                                                                                                                                                                                                                                                                                                                                                                                                                                                                                                                                                                                                                                                                                                                                                                                                                                                                                                     |
| é of Total Cost<br>Aaterial content<br>abor content<br>Dverhead<br>ocal Support costs<br>Trishore support costs<br>ransportation                    | LOCAL<br>40<br>25<br>25<br>7<br>0          | OFFSHORE<br>40<br>3<br>4<br>10<br>3                        | WORST<br>OFFSHORE<br>50<br>3<br>6<br>10<br>6            | Issues         Foreign country materials may need harmonizing with your designs         A clear advantage, but product skill and training may be an issue         A lack of foreign management capability may effect other hidden costs         Your internal support for offshore will be an adder to your business costs         Support at offshore site will be an adder to your business costs                                                                                                                                                                                                                                                                                                                                                                                                                                                                                                                                                                                                                                                                                                                                                                                                                                                                                                                                                                                                                                                                                                                                                                                                                                                                                                                                                                                                                                                                                                                                                                                                                                                                                                                            |
| % of Total Cost<br>Material content<br>abor content<br>Overhead<br>a.cal Support costs<br>Offshore support costs<br>ransportation<br>nventory costs | LOCAL<br>40<br>25<br>7<br>0<br>0<br>0<br>3 | OFFSHORE<br>40<br>3<br>4<br>10<br>3<br>6                   | WORST<br>OFFSHORE<br>50<br>3<br>6<br>10<br>6<br>8       | Issues         Foreign country materials may need harmonizing with your designs         A clear advantage, but product skill and training may be an issue         A lack of foreign management capability may effect other hidden costs         Your internal support for offshore will be an adder to your business costs         Support at offshore site will be an adder to your business costs         These added costs can also be effected by containerization skills and knowled                                                                                                                                                                                                                                                                                                                                                                                                                                                                                                                                                                                                                                                                                                                                                                                                                                                                                                                                                                                                                                                                                                                                                                                                                                                                                                                                                                                                                                                                                                                                                                                                                                      |
|                                                                                                                                                     | LOCAL<br>40<br>25<br>7<br>0<br>0<br>0<br>3 | OFFSHORE<br>40<br>3<br>4<br>10<br>3<br>6<br>6<br>6         | WORST<br>OFFSHORE<br>50<br>3<br>6<br>10<br>6<br>8<br>10 | Issues Foreign country materials may need harmonizing with your designs A clear advantage, but product skill and training may be an issue A lack of foreign management capability may effect other hidden costs Your internal support for offshore will be an adder to your business costs Support at offshore site will be an adder to your business costs These added costs can also be effected by containerization skills and knowled longer line of supply and maybe associated forecasting will attract inventory                                                                                                                                                                                                                                                                                                                                                                                                                                                                                                                                                                                                                                                                                                                                                                                                                                                                                                                                                                                                                                                                                                                                                                                                                                                                                                                                                                                                                                                                                                                                                                                                        |

The chart below shows that when the product and source relationships and all the detailed support and logistics are optimized it is possible to see a 20% net gain in operating costs, however equally it does not take much poor optimization to see an overall net loss in the off-shore (outsourcing) journey. Many organizations have experienced this chart the hard wy You need to joint a void these issues.

#### New Pressures on LCC Globalization (Resource & Product Transfers)

Looks like TBM !!!

BUT