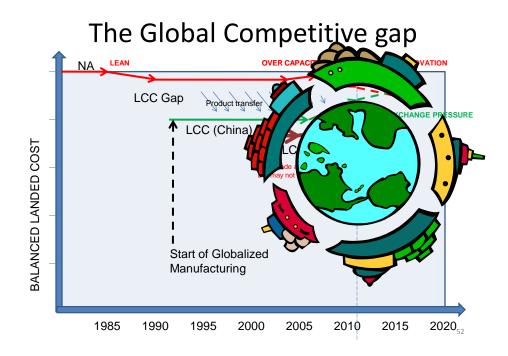

## The Global Competitive gap

41

Q1. Do you understand the benefits versus all the direct and hidden costs and the types of sourcing and logistic options?

|                                                                                                                                                     |                                            |                                                            | LC                                                      | DCAL BEST CASE WORSE CASE                                                                                                                                                                                                                                                                                                                                                                                                                                                                                                                                                                                                                                                                                                                                                                                                                                                                                                                                                                                                                                                                                                                                                                                                                                                                                                                                                                                                                                                                                                                                                                                                                                                                                                                                                                                                                                                                                                                                                                                                                                                                                                      |
|-----------------------------------------------------------------------------------------------------------------------------------------------------|--------------------------------------------|------------------------------------------------------------|---------------------------------------------------------|--------------------------------------------------------------------------------------------------------------------------------------------------------------------------------------------------------------------------------------------------------------------------------------------------------------------------------------------------------------------------------------------------------------------------------------------------------------------------------------------------------------------------------------------------------------------------------------------------------------------------------------------------------------------------------------------------------------------------------------------------------------------------------------------------------------------------------------------------------------------------------------------------------------------------------------------------------------------------------------------------------------------------------------------------------------------------------------------------------------------------------------------------------------------------------------------------------------------------------------------------------------------------------------------------------------------------------------------------------------------------------------------------------------------------------------------------------------------------------------------------------------------------------------------------------------------------------------------------------------------------------------------------------------------------------------------------------------------------------------------------------------------------------------------------------------------------------------------------------------------------------------------------------------------------------------------------------------------------------------------------------------------------------------------------------------------------------------------------------------------------------|
| 120                                                                                                                                                 |                                            | B                                                          |                                                         | CED SOURCING                                                                                                                                                                                                                                                                                                                                                                                                                                                                                                                                                                                                                                                                                                                                                                                                                                                                                                                                                                                                                                                                                                                                                                                                                                                                                                                                                                                                                                                                                                                                                                                                                                                                                                                                                                                                                                                                                                                                                                                                                                                                                                                   |
| 100                                                                                                                                                 |                                            | _                                                          |                                                         |                                                                                                                                                                                                                                                                                                                                                                                                                                                                                                                                                                                                                                                                                                                                                                                                                                                                                                                                                                                                                                                                                                                                                                                                                                                                                                                                                                                                                                                                                                                                                                                                                                                                                                                                                                                                                                                                                                                                                                                                                                                                                                                                |
| 80                                                                                                                                                  |                                            |                                                            |                                                         |                                                                                                                                                                                                                                                                                                                                                                                                                                                                                                                                                                                                                                                                                                                                                                                                                                                                                                                                                                                                                                                                                                                                                                                                                                                                                                                                                                                                                                                                                                                                                                                                                                                                                                                                                                                                                                                                                                                                                                                                                                                                                                                                |
| 60                                                                                                                                                  |                                            |                                                            |                                                         |                                                                                                                                                                                                                                                                                                                                                                                                                                                                                                                                                                                                                                                                                                                                                                                                                                                                                                                                                                                                                                                                                                                                                                                                                                                                                                                                                                                                                                                                                                                                                                                                                                                                                                                                                                                                                                                                                                                                                                                                                                                                                                                                |
| 40                                                                                                                                                  |                                            | OFF                                                        | SHORE                                                   | LOCAL                                                                                                                                                                                                                                                                                                                                                                                                                                                                                                                                                                                                                                                                                                                                                                                                                                                                                                                                                                                                                                                                                                                                                                                                                                                                                                                                                                                                                                                                                                                                                                                                                                                                                                                                                                                                                                                                                                                                                                                                                                                                                                                          |
| 20                                                                                                                                                  |                                            |                                                            |                                                         |                                                                                                                                                                                                                                                                                                                                                                                                                                                                                                                                                                                                                                                                                                                                                                                                                                                                                                                                                                                                                                                                                                                                                                                                                                                                                                                                                                                                                                                                                                                                                                                                                                                                                                                                                                                                                                                                                                                                                                                                                                                                                                                                |
|                                                                                                                                                     |                                            |                                                            |                                                         |                                                                                                                                                                                                                                                                                                                                                                                                                                                                                                                                                                                                                                                                                                                                                                                                                                                                                                                                                                                                                                                                                                                                                                                                                                                                                                                                                                                                                                                                                                                                                                                                                                                                                                                                                                                                                                                                                                                                                                                                                                                                                                                                |
| 0 +                                                                                                                                                 |                                            |                                                            |                                                         |                                                                                                                                                                                                                                                                                                                                                                                                                                                                                                                                                                                                                                                                                                                                                                                                                                                                                                                                                                                                                                                                                                                                                                                                                                                                                                                                                                                                                                                                                                                                                                                                                                                                                                                                                                                                                                                                                                                                                                                                                                                                                                                                |
| ent                                                                                                                                                 | ent                                        |                                                            |                                                         |                                                                                                                                                                                                                                                                                                                                                                                                                                                                                                                                                                                                                                                                                                                                                                                                                                                                                                                                                                                                                                                                                                                                                                                                                                                                                                                                                                                                                                                                                                                                                                                                                                                                                                                                                                                                                                                                                                                                                                                                                                                                                                                                |
| CONT.                                                                                                                                               | on                                         | e.                                                         | •                                                       |                                                                                                                                                                                                                                                                                                                                                                                                                                                                                                                                                                                                                                                                                                                                                                                                                                                                                                                                                                                                                                                                                                                                                                                                                                                                                                                                                                                                                                                                                                                                                                                                                                                                                                                                                                                                                                                                                                                                                                                                                                                                                                                                |
|                                                                                                                                                     |                                            |                                                            |                                                         |                                                                                                                                                                                                                                                                                                                                                                                                                                                                                                                                                                                                                                                                                                                                                                                                                                                                                                                                                                                                                                                                                                                                                                                                                                                                                                                                                                                                                                                                                                                                                                                                                                                                                                                                                                                                                                                                                                                                                                                                                                                                                                                                |
| eris. por                                                                                                                                           | 0                                          | 040                                                        | 5                                                       | JPO nist I co' and I hado                                                                                                                                                                                                                                                                                                                                                                                                                                                                                                                                                                                                                                                                                                                                                                                                                                                                                                                                                                                                                                                                                                                                                                                                                                                                                                                                                                                                                                                                                                                                                                                                                                                                                                                                                                                                                                                                                                                                                                                                                                                                                                      |
| Nateria. Labor                                                                                                                                      | content                                    | 010                                                        | 5                                                       | resure rate of a rate of a laco                                                                                                                                                                                                                                                                                                                                                                                                                                                                                                                                                                                                                                                                                                                                                                                                                                                                                                                                                                                                                                                                                                                                                                                                                                                                                                                                                                                                                                                                                                                                                                                                                                                                                                                                                                                                                                                                                                                                                                                                                                                                                                |
| Materia. Labo'                                                                                                                                      |                                            | 042                                                        | 5                                                       | stand to a  |
| Material Content Labor                                                                                                                              |                                            | 04                                                         | 5                                                       | Joshing Level and Market Logalsconton                                                                                                                                                                                                                                                                                                                                                                                                                                                                                                                                                                                                                                                                                                                                                                                                                                                                                                                                                                                                                                                                                                                                                                                                                                                                                                                                                                                                                                                                                                                                                                                                                                                                                                                                                                                                                                                                                                                                                                                                                                                                                          |
| Nateria. Labor                                                                                                                                      |                                            | 04                                                         | S ,                                                     | sesse road road road road road road road road                                                                                                                                                                                                                                                                                                                                                                                                                                                                                                                                                                                                                                                                                                                                                                                                                                                                                                                                                                                                                                                                                                                                                                                                                                                                                                                                                                                                                                                                                                                                                                                                                                                                                                                                                                                                                                                                                                                                                                                                                                                                                  |
| Nateria Labo                                                                                                                                        |                                            | BEST                                                       | WORST                                                   | sesse to the sesse of the sesse |
|                                                                                                                                                     | LOCAL                                      |                                                            |                                                         |                                                                                                                                                                                                                                                                                                                                                                                                                                                                                                                                                                                                                                                                                                                                                                                                                                                                                                                                                                                                                                                                                                                                                                                                                                                                                                                                                                                                                                                                                                                                                                                                                                                                                                                                                                                                                                                                                                                                                                                                                                                                                                                                |
| 6 of Total Cost                                                                                                                                     |                                            |                                                            | WORST                                                   |                                                                                                                                                                                                                                                                                                                                                                                                                                                                                                                                                                                                                                                                                                                                                                                                                                                                                                                                                                                                                                                                                                                                                                                                                                                                                                                                                                                                                                                                                                                                                                                                                                                                                                                                                                                                                                                                                                                                                                                                                                                                                                                                |
| 6 of Total Cost<br>Aaterial content                                                                                                                 | LOCAL                                      | OFFSHORE                                                   | WORST<br>OFFSHORE                                       |                                                                                                                                                                                                                                                                                                                                                                                                                                                                                                                                                                                                                                                                                                                                                                                                                                                                                                                                                                                                                                                                                                                                                                                                                                                                                                                                                                                                                                                                                                                                                                                                                                                                                                                                                                                                                                                                                                                                                                                                                                                                                                                                |
| ś of Total Cost<br>Aaterial content<br>abor content                                                                                                 | LOCAL<br>40                                | OFFSHORE<br>40                                             | WORST<br>OFFSHORE<br>50                                 | Issues Foreign country materials may need harmonizing with your designs                                                                                                                                                                                                                                                                                                                                                                                                                                                                                                                                                                                                                                                                                                                                                                                                                                                                                                                                                                                                                                                                                                                                                                                                                                                                                                                                                                                                                                                                                                                                                                                                                                                                                                                                                                                                                                                                                                                                                                                                                                                        |
| ś of Total Cost<br>Aaterial content<br>abor content<br>Zverhead                                                                                     | <b>LOCAL</b><br>40<br>25                   | OFFSHORE<br>40<br>3                                        | WORST<br>OFFSHORE<br>50<br>3                            | Issues       Issues         Foreign country materials may need harmonizing with your designs         A clear advantage, but product skill and training may be an issue                                                                                                                                                                                                                                                                                                                                                                                                                                                                                                                                                                                                                                                                                                                                                                                                                                                                                                                                                                                                                                                                                                                                                                                                                                                                                                                                                                                                                                                                                                                                                                                                                                                                                                                                                                                                                                                                                                                                                         |
| é of Total Cost<br>Aaterial content<br>abor content<br>Verhead<br>ocal Support costs                                                                | LOCAL<br>40<br>25<br>25                    | 40<br>3<br>4                                               | WORST<br>OFFSHORE<br>50<br>3<br>6                       | Issues         Foreign country materials may need harmonizing with your designs         A clear advantage, but product skill and training may be an issue         A lack of foreign management capability may effect other hidden costs                                                                                                                                                                                                                                                                                                                                                                                                                                                                                                                                                                                                                                                                                                                                                                                                                                                                                                                                                                                                                                                                                                                                                                                                                                                                                                                                                                                                                                                                                                                                                                                                                                                                                                                                                                                                                                                                                        |
| s of Total Cost<br>Aaterial content<br>abor content<br>Verhead<br>ocal Support costs<br>Jffshore support costs                                      | 40<br>25<br>25<br>7                        | OFFSHORE           40           3           4           10 | WORST<br>OFFSHORE<br>50<br>3<br>6<br>10                 | Issues Foreign country materials may need harmonizing with your designs A clear advantage, but product skill and training may be an issue A lack of foreign management capability may effect other hidden costs Your internal support for offshore will be an adder to your business costs                                                                                                                                                                                                                                                                                                                                                                                                                                                                                                                                                                                                                                                                                                                                                                                                                                                                                                                                                                                                                                                                                                                                                                                                                                                                                                                                                                                                                                                                                                                                                                                                                                                                                                                                                                                                                                     |
| é of Total Cost<br>Aaterial content<br>abor content<br>Dverhead<br>ocal Support costs<br>Trishore support costs<br>ransportation                    | LOCAL<br>40<br>25<br>25<br>7<br>0          | OFFSHORE<br>40<br>3<br>4<br>10<br>3                        | WORST<br>OFFSHORE<br>50<br>3<br>6<br>10<br>6            | Issues         Foreign country materials may need harmonizing with your designs         A clear advantage, but product skill and training may be an issue         A lack of foreign management capability may effect other hidden costs         Your internal support for offshore will be an adder to your business costs         Support at offshore site will be an adder to your business costs                                                                                                                                                                                                                                                                                                                                                                                                                                                                                                                                                                                                                                                                                                                                                                                                                                                                                                                                                                                                                                                                                                                                                                                                                                                                                                                                                                                                                                                                                                                                                                                                                                                                                                                            |
| % of Total Cost<br>Material content<br>abor content<br>Overhead<br>a.cal Support costs<br>Offshore support costs<br>ransportation<br>nventory costs | LOCAL<br>40<br>25<br>7<br>0<br>0<br>0<br>3 | OFFSHORE<br>40<br>3<br>4<br>10<br>3<br>6                   | WORST<br>OFFSHORE<br>50<br>3<br>6<br>10<br>6<br>8       | Issues         Foreign country materials may need harmonizing with your designs         A clear advantage, but product skill and training may be an issue         A lack of foreign management capability may effect other hidden costs         Your internal support for offshore will be an adder to your business costs         Support at offshore site will be an adder to your business costs         These added costs can also be effected by containerization skills and knowled                                                                                                                                                                                                                                                                                                                                                                                                                                                                                                                                                                                                                                                                                                                                                                                                                                                                                                                                                                                                                                                                                                                                                                                                                                                                                                                                                                                                                                                                                                                                                                                                                                      |
|                                                                                                                                                     | LOCAL<br>40<br>25<br>7<br>0<br>0<br>0<br>3 | OFFSHORE<br>40<br>3<br>4<br>10<br>3<br>6<br>6<br>6         | WORST<br>OFFSHORE<br>50<br>3<br>6<br>10<br>6<br>8<br>10 | Issues Foreign country materials may need harmonizing with your designs A clear advantage, but product skill and training may be an issue A lack of foreign management capability may effect other hidden costs Your internal support for offshore will be an adder to your business costs Support at offshore site will be an adder to your business costs These added costs can also be effected by containerization skills and knowled longer line of supply and maybe associated forecasting will attract inventory                                                                                                                                                                                                                                                                                                                                                                                                                                                                                                                                                                                                                                                                                                                                                                                                                                                                                                                                                                                                                                                                                                                                                                                                                                                                                                                                                                                                                                                                                                                                                                                                        |

The chart below shows that when the product and source relationships and all the detailed support and logistics are optimized it is possible to see a 20% net gain in operating costs, however equally it does not take much poor optimization to see an overall net loss in the off-shore (outsourcing) journey. Many organizations have experienced this chart the hard wy You need to joint a void these issues.