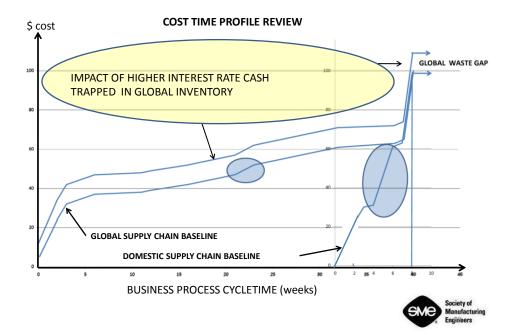

The chart below shows that when the product and source relationships and all the detailed support and logistics are optimized it is possible to see a 20% net gain in operating costs, however equally it does not take much poor optimization to see an overall net loss in the off-shore (outsourcing) journey. Many organizations have experienced this chart the hard wy You need to joint a void these issues.