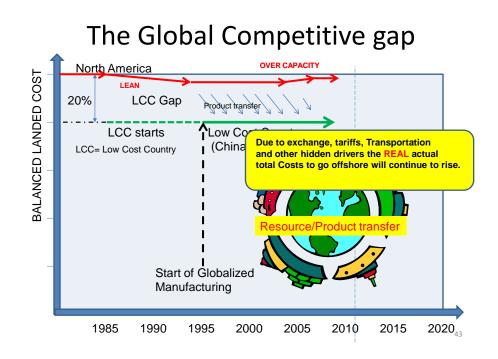

## The Global Competitive gap

41

Q1. Do you understand the benefits versus all the direct and hidden costs and the types of sourcing and logistic options?

|                                                                                                                                                     |                                            |                                                            | LC                                                      | DCAL BEST CASE WORSE CASE                                                                                                                                                                                                                                                                                                                                                                                                                                                                                                                                                                                                                                                                                                                                                                                                                                                                                                                                                                                                                                                                                                                                                                                                                                                                                                                                                                                                                                                                                                                                                                                                                                                                                                                                                                                                                                                                                                                                                                                                                                                                                                      |
|-----------------------------------------------------------------------------------------------------------------------------------------------------|--------------------------------------------|------------------------------------------------------------|---------------------------------------------------------|--------------------------------------------------------------------------------------------------------------------------------------------------------------------------------------------------------------------------------------------------------------------------------------------------------------------------------------------------------------------------------------------------------------------------------------------------------------------------------------------------------------------------------------------------------------------------------------------------------------------------------------------------------------------------------------------------------------------------------------------------------------------------------------------------------------------------------------------------------------------------------------------------------------------------------------------------------------------------------------------------------------------------------------------------------------------------------------------------------------------------------------------------------------------------------------------------------------------------------------------------------------------------------------------------------------------------------------------------------------------------------------------------------------------------------------------------------------------------------------------------------------------------------------------------------------------------------------------------------------------------------------------------------------------------------------------------------------------------------------------------------------------------------------------------------------------------------------------------------------------------------------------------------------------------------------------------------------------------------------------------------------------------------------------------------------------------------------------------------------------------------|
| 120                                                                                                                                                 |                                            | B                                                          |                                                         | CED SOURCING                                                                                                                                                                                                                                                                                                                                                                                                                                                                                                                                                                                                                                                                                                                                                                                                                                                                                                                                                                                                                                                                                                                                                                                                                                                                                                                                                                                                                                                                                                                                                                                                                                                                                                                                                                                                                                                                                                                                                                                                                                                                                                                   |
| 100                                                                                                                                                 |                                            | _                                                          |                                                         |                                                                                                                                                                                                                                                                                                                                                                                                                                                                                                                                                                                                                                                                                                                                                                                                                                                                                                                                                                                                                                                                                                                                                                                                                                                                                                                                                                                                                                                                                                                                                                                                                                                                                                                                                                                                                                                                                                                                                                                                                                                                                                                                |
| 80                                                                                                                                                  |                                            |                                                            |                                                         |                                                                                                                                                                                                                                                                                                                                                                                                                                                                                                                                                                                                                                                                                                                                                                                                                                                                                                                                                                                                                                                                                                                                                                                                                                                                                                                                                                                                                                                                                                                                                                                                                                                                                                                                                                                                                                                                                                                                                                                                                                                                                                                                |
| 60                                                                                                                                                  |                                            |                                                            |                                                         |                                                                                                                                                                                                                                                                                                                                                                                                                                                                                                                                                                                                                                                                                                                                                                                                                                                                                                                                                                                                                                                                                                                                                                                                                                                                                                                                                                                                                                                                                                                                                                                                                                                                                                                                                                                                                                                                                                                                                                                                                                                                                                                                |
| 40                                                                                                                                                  |                                            | OFF                                                        | SHORE                                                   | LOCAL                                                                                                                                                                                                                                                                                                                                                                                                                                                                                                                                                                                                                                                                                                                                                                                                                                                                                                                                                                                                                                                                                                                                                                                                                                                                                                                                                                                                                                                                                                                                                                                                                                                                                                                                                                                                                                                                                                                                                                                                                                                                                                                          |
| 20                                                                                                                                                  |                                            |                                                            |                                                         |                                                                                                                                                                                                                                                                                                                                                                                                                                                                                                                                                                                                                                                                                                                                                                                                                                                                                                                                                                                                                                                                                                                                                                                                                                                                                                                                                                                                                                                                                                                                                                                                                                                                                                                                                                                                                                                                                                                                                                                                                                                                                                                                |
|                                                                                                                                                     |                                            |                                                            |                                                         |                                                                                                                                                                                                                                                                                                                                                                                                                                                                                                                                                                                                                                                                                                                                                                                                                                                                                                                                                                                                                                                                                                                                                                                                                                                                                                                                                                                                                                                                                                                                                                                                                                                                                                                                                                                                                                                                                                                                                                                                                                                                                                                                |
| 0 +                                                                                                                                                 |                                            |                                                            |                                                         |                                                                                                                                                                                                                                                                                                                                                                                                                                                                                                                                                                                                                                                                                                                                                                                                                                                                                                                                                                                                                                                                                                                                                                                                                                                                                                                                                                                                                                                                                                                                                                                                                                                                                                                                                                                                                                                                                                                                                                                                                                                                                                                                |
| ent                                                                                                                                                 | ent                                        |                                                            |                                                         |                                                                                                                                                                                                                                                                                                                                                                                                                                                                                                                                                                                                                                                                                                                                                                                                                                                                                                                                                                                                                                                                                                                                                                                                                                                                                                                                                                                                                                                                                                                                                                                                                                                                                                                                                                                                                                                                                                                                                                                                                                                                                                                                |
| CONT.                                                                                                                                               | on                                         | e.                                                         | •                                                       |                                                                                                                                                                                                                                                                                                                                                                                                                                                                                                                                                                                                                                                                                                                                                                                                                                                                                                                                                                                                                                                                                                                                                                                                                                                                                                                                                                                                                                                                                                                                                                                                                                                                                                                                                                                                                                                                                                                                                                                                                                                                                                                                |
|                                                                                                                                                     |                                            |                                                            |                                                         |                                                                                                                                                                                                                                                                                                                                                                                                                                                                                                                                                                                                                                                                                                                                                                                                                                                                                                                                                                                                                                                                                                                                                                                                                                                                                                                                                                                                                                                                                                                                                                                                                                                                                                                                                                                                                                                                                                                                                                                                                                                                                                                                |
| eris. por                                                                                                                                           | 0                                          | 040                                                        | 5                                                       | JPO nist I co' and I hado                                                                                                                                                                                                                                                                                                                                                                                                                                                                                                                                                                                                                                                                                                                                                                                                                                                                                                                                                                                                                                                                                                                                                                                                                                                                                                                                                                                                                                                                                                                                                                                                                                                                                                                                                                                                                                                                                                                                                                                                                                                                                                      |
| Nateria. Labor                                                                                                                                      | content                                    | 010                                                        | 5                                                       | resure rate of a rate of a laco                                                                                                                                                                                                                                                                                                                                                                                                                                                                                                                                                                                                                                                                                                                                                                                                                                                                                                                                                                                                                                                                                                                                                                                                                                                                                                                                                                                                                                                                                                                                                                                                                                                                                                                                                                                                                                                                                                                                                                                                                                                                                                |
| Materia. Labo'                                                                                                                                      |                                            | 042                                                        | 5                                                       | stand to a  |
| Material Content Labor                                                                                                                              |                                            | 04                                                         | 5                                                       | Joshing Level and Market Logalsconton                                                                                                                                                                                                                                                                                                                                                                                                                                                                                                                                                                                                                                                                                                                                                                                                                                                                                                                                                                                                                                                                                                                                                                                                                                                                                                                                                                                                                                                                                                                                                                                                                                                                                                                                                                                                                                                                                                                                                                                                                                                                                          |
| Nateria. Labor                                                                                                                                      |                                            | 04                                                         | S ,                                                     | sesse road road road road road road road road                                                                                                                                                                                                                                                                                                                                                                                                                                                                                                                                                                                                                                                                                                                                                                                                                                                                                                                                                                                                                                                                                                                                                                                                                                                                                                                                                                                                                                                                                                                                                                                                                                                                                                                                                                                                                                                                                                                                                                                                                                                                                  |
| Nateria Labo                                                                                                                                        |                                            | BEST                                                       | WORST                                                   | sesse to the sesse of the sesse |
|                                                                                                                                                     | LOCAL                                      |                                                            |                                                         |                                                                                                                                                                                                                                                                                                                                                                                                                                                                                                                                                                                                                                                                                                                                                                                                                                                                                                                                                                                                                                                                                                                                                                                                                                                                                                                                                                                                                                                                                                                                                                                                                                                                                                                                                                                                                                                                                                                                                                                                                                                                                                                                |
| 6 of Total Cost                                                                                                                                     |                                            |                                                            | WORST                                                   |                                                                                                                                                                                                                                                                                                                                                                                                                                                                                                                                                                                                                                                                                                                                                                                                                                                                                                                                                                                                                                                                                                                                                                                                                                                                                                                                                                                                                                                                                                                                                                                                                                                                                                                                                                                                                                                                                                                                                                                                                                                                                                                                |
| 6 of Total Cost<br>Aaterial content                                                                                                                 | LOCAL                                      | OFFSHORE                                                   | WORST<br>OFFSHORE                                       |                                                                                                                                                                                                                                                                                                                                                                                                                                                                                                                                                                                                                                                                                                                                                                                                                                                                                                                                                                                                                                                                                                                                                                                                                                                                                                                                                                                                                                                                                                                                                                                                                                                                                                                                                                                                                                                                                                                                                                                                                                                                                                                                |
| ś of Total Cost<br>Aaterial content<br>abor content                                                                                                 | LOCAL<br>40                                | OFFSHORE<br>40                                             | WORST<br>OFFSHORE<br>50                                 | Issues Foreign country materials may need harmonizing with your designs                                                                                                                                                                                                                                                                                                                                                                                                                                                                                                                                                                                                                                                                                                                                                                                                                                                                                                                                                                                                                                                                                                                                                                                                                                                                                                                                                                                                                                                                                                                                                                                                                                                                                                                                                                                                                                                                                                                                                                                                                                                        |
| ś of Total Cost<br>Aaterial content<br>abor content<br>Zverhead                                                                                     | <b>LOCAL</b><br>40<br>25                   | OFFSHORE<br>40<br>3                                        | WORST<br>OFFSHORE<br>50<br>3                            | Issues       Issues         Foreign country materials may need harmonizing with your designs         A clear advantage, but product skill and training may be an issue                                                                                                                                                                                                                                                                                                                                                                                                                                                                                                                                                                                                                                                                                                                                                                                                                                                                                                                                                                                                                                                                                                                                                                                                                                                                                                                                                                                                                                                                                                                                                                                                                                                                                                                                                                                                                                                                                                                                                         |
| é of Total Cost<br>Aaterial content<br>abor content<br>Verhead<br>ocal Support costs                                                                | LOCAL<br>40<br>25<br>25                    | 40<br>3<br>4                                               | WORST<br>OFFSHORE<br>50<br>3<br>6                       | Issues         Foreign country materials may need harmonizing with your designs         A clear advantage, but product skill and training may be an issue         A lack of foreign management capability may effect other hidden costs                                                                                                                                                                                                                                                                                                                                                                                                                                                                                                                                                                                                                                                                                                                                                                                                                                                                                                                                                                                                                                                                                                                                                                                                                                                                                                                                                                                                                                                                                                                                                                                                                                                                                                                                                                                                                                                                                        |
| s of Total Cost<br>Aaterial content<br>abor content<br>Verhead<br>ocal Support costs<br>Jffshore support costs                                      | 40<br>25<br>25<br>7                        | OFFSHORE           40           3           4           10 | WORST<br>OFFSHORE<br>50<br>3<br>6<br>10                 | Issues Foreign country materials may need harmonizing with your designs A clear advantage, but product skill and training may be an issue A lack of foreign management capability may effect other hidden costs Your internal support for offshore will be an adder to your business costs                                                                                                                                                                                                                                                                                                                                                                                                                                                                                                                                                                                                                                                                                                                                                                                                                                                                                                                                                                                                                                                                                                                                                                                                                                                                                                                                                                                                                                                                                                                                                                                                                                                                                                                                                                                                                                     |
| é of Total Cost<br>Aaterial content<br>abor content<br>Dverhead<br>ocal Support costs<br>Trishore support costs<br>ransportation                    | LOCAL<br>40<br>25<br>25<br>7<br>0          | OFFSHORE<br>40<br>3<br>4<br>10<br>3                        | WORST<br>OFFSHORE<br>50<br>3<br>6<br>10<br>6            | Issues         Foreign country materials may need harmonizing with your designs         A clear advantage, but product skill and training may be an issue         A lack of foreign management capability may effect other hidden costs         Your internal support for offshore will be an adder to your business costs         Support at offshore site will be an adder to your business costs                                                                                                                                                                                                                                                                                                                                                                                                                                                                                                                                                                                                                                                                                                                                                                                                                                                                                                                                                                                                                                                                                                                                                                                                                                                                                                                                                                                                                                                                                                                                                                                                                                                                                                                            |
| % of Total Cost<br>Material content<br>abor content<br>Overhead<br>a.cal Support costs<br>Offshore support costs<br>ransportation<br>nventory costs | LOCAL<br>40<br>25<br>7<br>0<br>0<br>0<br>3 | OFFSHORE<br>40<br>3<br>4<br>10<br>3<br>6                   | WORST<br>OFFSHORE<br>50<br>3<br>6<br>10<br>6<br>8       | Issues         Foreign country materials may need harmonizing with your designs         A clear advantage, but product skill and training may be an issue         A lack of foreign management capability may effect other hidden costs         Your internal support for offshore will be an adder to your business costs         Support at offshore site will be an adder to your business costs         These added costs can also be effected by containerization skills and knowled                                                                                                                                                                                                                                                                                                                                                                                                                                                                                                                                                                                                                                                                                                                                                                                                                                                                                                                                                                                                                                                                                                                                                                                                                                                                                                                                                                                                                                                                                                                                                                                                                                      |
|                                                                                                                                                     | LOCAL<br>40<br>25<br>7<br>0<br>0<br>0<br>3 | OFFSHORE<br>40<br>3<br>4<br>10<br>3<br>6<br>6<br>6         | WORST<br>OFFSHORE<br>50<br>3<br>6<br>10<br>6<br>8<br>10 | Issues Foreign country materials may need harmonizing with your designs A clear advantage, but product skill and training may be an issue A lack of foreign management capability may effect other hidden costs Your internal support for offshore will be an adder to your business costs Support at offshore site will be an adder to your business costs These added costs can also be effected by containerization skills and knowled longer line of supply and maybe associated forecasting will attract inventory                                                                                                                                                                                                                                                                                                                                                                                                                                                                                                                                                                                                                                                                                                                                                                                                                                                                                                                                                                                                                                                                                                                                                                                                                                                                                                                                                                                                                                                                                                                                                                                                        |

The chart below shows that when the product and source relationships and all the detailed support and logistics are optimized it is possible to see a 20% net gain in operating costs, however equally it does not take much poor optimization to see an overall net loss in the off-shore (outsourcing) journey. Many organizations have experienced this chart the hard wy You need to joint a void these issues.