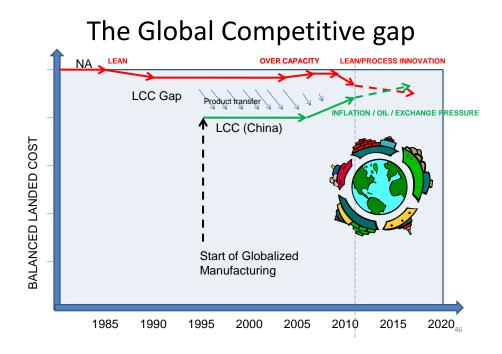

## The Global Competitive gap

41

Q1. Do you understand the benefits versus all the direct and hidden costs and the types of sourcing and logistic options?

|                                                                                                                                                     |                                            |                                                            | LC                                                      | DCAL BEST CASE WORSE CASE                                                                                                                                                                                                                                                                                                                                                                                                                                                                                                                                                                                                                                                                                                                                                                                                                                                                                                                                                                                                                                                                                                                                                                                                                                                                                                                                                                                                                                                                                                                                                                                                                                                                                                                                                                                                                                                                                                                                                                                                                                                                                                      |
|-----------------------------------------------------------------------------------------------------------------------------------------------------|--------------------------------------------|------------------------------------------------------------|---------------------------------------------------------|--------------------------------------------------------------------------------------------------------------------------------------------------------------------------------------------------------------------------------------------------------------------------------------------------------------------------------------------------------------------------------------------------------------------------------------------------------------------------------------------------------------------------------------------------------------------------------------------------------------------------------------------------------------------------------------------------------------------------------------------------------------------------------------------------------------------------------------------------------------------------------------------------------------------------------------------------------------------------------------------------------------------------------------------------------------------------------------------------------------------------------------------------------------------------------------------------------------------------------------------------------------------------------------------------------------------------------------------------------------------------------------------------------------------------------------------------------------------------------------------------------------------------------------------------------------------------------------------------------------------------------------------------------------------------------------------------------------------------------------------------------------------------------------------------------------------------------------------------------------------------------------------------------------------------------------------------------------------------------------------------------------------------------------------------------------------------------------------------------------------------------|
| 120                                                                                                                                                 |                                            | B                                                          |                                                         | CED SOURCING                                                                                                                                                                                                                                                                                                                                                                                                                                                                                                                                                                                                                                                                                                                                                                                                                                                                                                                                                                                                                                                                                                                                                                                                                                                                                                                                                                                                                                                                                                                                                                                                                                                                                                                                                                                                                                                                                                                                                                                                                                                                                                                   |
| 100                                                                                                                                                 |                                            | _                                                          |                                                         |                                                                                                                                                                                                                                                                                                                                                                                                                                                                                                                                                                                                                                                                                                                                                                                                                                                                                                                                                                                                                                                                                                                                                                                                                                                                                                                                                                                                                                                                                                                                                                                                                                                                                                                                                                                                                                                                                                                                                                                                                                                                                                                                |
| 80                                                                                                                                                  |                                            |                                                            |                                                         |                                                                                                                                                                                                                                                                                                                                                                                                                                                                                                                                                                                                                                                                                                                                                                                                                                                                                                                                                                                                                                                                                                                                                                                                                                                                                                                                                                                                                                                                                                                                                                                                                                                                                                                                                                                                                                                                                                                                                                                                                                                                                                                                |
| 60                                                                                                                                                  |                                            |                                                            |                                                         |                                                                                                                                                                                                                                                                                                                                                                                                                                                                                                                                                                                                                                                                                                                                                                                                                                                                                                                                                                                                                                                                                                                                                                                                                                                                                                                                                                                                                                                                                                                                                                                                                                                                                                                                                                                                                                                                                                                                                                                                                                                                                                                                |
| 40                                                                                                                                                  |                                            | OFF                                                        | SHORE                                                   | LOCAL                                                                                                                                                                                                                                                                                                                                                                                                                                                                                                                                                                                                                                                                                                                                                                                                                                                                                                                                                                                                                                                                                                                                                                                                                                                                                                                                                                                                                                                                                                                                                                                                                                                                                                                                                                                                                                                                                                                                                                                                                                                                                                                          |
| 20                                                                                                                                                  |                                            |                                                            |                                                         |                                                                                                                                                                                                                                                                                                                                                                                                                                                                                                                                                                                                                                                                                                                                                                                                                                                                                                                                                                                                                                                                                                                                                                                                                                                                                                                                                                                                                                                                                                                                                                                                                                                                                                                                                                                                                                                                                                                                                                                                                                                                                                                                |
|                                                                                                                                                     |                                            |                                                            |                                                         |                                                                                                                                                                                                                                                                                                                                                                                                                                                                                                                                                                                                                                                                                                                                                                                                                                                                                                                                                                                                                                                                                                                                                                                                                                                                                                                                                                                                                                                                                                                                                                                                                                                                                                                                                                                                                                                                                                                                                                                                                                                                                                                                |
| 0 +                                                                                                                                                 |                                            |                                                            |                                                         |                                                                                                                                                                                                                                                                                                                                                                                                                                                                                                                                                                                                                                                                                                                                                                                                                                                                                                                                                                                                                                                                                                                                                                                                                                                                                                                                                                                                                                                                                                                                                                                                                                                                                                                                                                                                                                                                                                                                                                                                                                                                                                                                |
| ent                                                                                                                                                 | ent                                        |                                                            |                                                         |                                                                                                                                                                                                                                                                                                                                                                                                                                                                                                                                                                                                                                                                                                                                                                                                                                                                                                                                                                                                                                                                                                                                                                                                                                                                                                                                                                                                                                                                                                                                                                                                                                                                                                                                                                                                                                                                                                                                                                                                                                                                                                                                |
| CONT.                                                                                                                                               | on                                         | e.                                                         | •                                                       |                                                                                                                                                                                                                                                                                                                                                                                                                                                                                                                                                                                                                                                                                                                                                                                                                                                                                                                                                                                                                                                                                                                                                                                                                                                                                                                                                                                                                                                                                                                                                                                                                                                                                                                                                                                                                                                                                                                                                                                                                                                                                                                                |
|                                                                                                                                                     |                                            |                                                            |                                                         |                                                                                                                                                                                                                                                                                                                                                                                                                                                                                                                                                                                                                                                                                                                                                                                                                                                                                                                                                                                                                                                                                                                                                                                                                                                                                                                                                                                                                                                                                                                                                                                                                                                                                                                                                                                                                                                                                                                                                                                                                                                                                                                                |
| eris. por                                                                                                                                           | 0                                          | 040                                                        | 5                                                       | JPO nist I co' and I hado                                                                                                                                                                                                                                                                                                                                                                                                                                                                                                                                                                                                                                                                                                                                                                                                                                                                                                                                                                                                                                                                                                                                                                                                                                                                                                                                                                                                                                                                                                                                                                                                                                                                                                                                                                                                                                                                                                                                                                                                                                                                                                      |
| Nateria. Labor                                                                                                                                      | content                                    | 010                                                        | 5                                                       | resure rate of a rate of a laco                                                                                                                                                                                                                                                                                                                                                                                                                                                                                                                                                                                                                                                                                                                                                                                                                                                                                                                                                                                                                                                                                                                                                                                                                                                                                                                                                                                                                                                                                                                                                                                                                                                                                                                                                                                                                                                                                                                                                                                                                                                                                                |
| Materia. Labo'                                                                                                                                      |                                            | 042                                                        | 5                                                       | stand to a  |
| Material Content Labor                                                                                                                              |                                            | 04                                                         | 5                                                       | Joshing Level and Market Logalsconton                                                                                                                                                                                                                                                                                                                                                                                                                                                                                                                                                                                                                                                                                                                                                                                                                                                                                                                                                                                                                                                                                                                                                                                                                                                                                                                                                                                                                                                                                                                                                                                                                                                                                                                                                                                                                                                                                                                                                                                                                                                                                          |
| Nateria. Labor                                                                                                                                      |                                            | 04                                                         | S ,                                                     | sesse road road road road road road road road                                                                                                                                                                                                                                                                                                                                                                                                                                                                                                                                                                                                                                                                                                                                                                                                                                                                                                                                                                                                                                                                                                                                                                                                                                                                                                                                                                                                                                                                                                                                                                                                                                                                                                                                                                                                                                                                                                                                                                                                                                                                                  |
| Nateria Labo                                                                                                                                        |                                            | BEST                                                       | WORST                                                   | sesse to the sesse of the sesse |
|                                                                                                                                                     | LOCAL                                      |                                                            |                                                         |                                                                                                                                                                                                                                                                                                                                                                                                                                                                                                                                                                                                                                                                                                                                                                                                                                                                                                                                                                                                                                                                                                                                                                                                                                                                                                                                                                                                                                                                                                                                                                                                                                                                                                                                                                                                                                                                                                                                                                                                                                                                                                                                |
| 6 of Total Cost                                                                                                                                     |                                            |                                                            | WORST                                                   |                                                                                                                                                                                                                                                                                                                                                                                                                                                                                                                                                                                                                                                                                                                                                                                                                                                                                                                                                                                                                                                                                                                                                                                                                                                                                                                                                                                                                                                                                                                                                                                                                                                                                                                                                                                                                                                                                                                                                                                                                                                                                                                                |
| 6 of Total Cost<br>Aaterial content                                                                                                                 | LOCAL                                      | OFFSHORE                                                   | WORST<br>OFFSHORE                                       |                                                                                                                                                                                                                                                                                                                                                                                                                                                                                                                                                                                                                                                                                                                                                                                                                                                                                                                                                                                                                                                                                                                                                                                                                                                                                                                                                                                                                                                                                                                                                                                                                                                                                                                                                                                                                                                                                                                                                                                                                                                                                                                                |
| ś of Total Cost<br>Aaterial content<br>abor content                                                                                                 | LOCAL<br>40                                | OFFSHORE<br>40                                             | WORST<br>OFFSHORE<br>50                                 | Issues Foreign country materials may need harmonizing with your designs                                                                                                                                                                                                                                                                                                                                                                                                                                                                                                                                                                                                                                                                                                                                                                                                                                                                                                                                                                                                                                                                                                                                                                                                                                                                                                                                                                                                                                                                                                                                                                                                                                                                                                                                                                                                                                                                                                                                                                                                                                                        |
| ś of Total Cost<br>Aaterial content<br>abor content<br>Zverhead                                                                                     | <b>LOCAL</b><br>40<br>25                   | OFFSHORE<br>40<br>3                                        | WORST<br>OFFSHORE<br>50<br>3                            | Issues       Issues         Foreign country materials may need harmonizing with your designs         A clear advantage, but product skill and training may be an issue                                                                                                                                                                                                                                                                                                                                                                                                                                                                                                                                                                                                                                                                                                                                                                                                                                                                                                                                                                                                                                                                                                                                                                                                                                                                                                                                                                                                                                                                                                                                                                                                                                                                                                                                                                                                                                                                                                                                                         |
| é of Total Cost<br>Aaterial content<br>abor content<br>Verhead<br>ocal Support costs                                                                | LOCAL<br>40<br>25<br>25                    | 40<br>3<br>4                                               | WORST<br>OFFSHORE<br>50<br>3<br>6                       | Issues         Foreign country materials may need harmonizing with your designs         A clear advantage, but product skill and training may be an issue         A lack of foreign management capability may effect other hidden costs                                                                                                                                                                                                                                                                                                                                                                                                                                                                                                                                                                                                                                                                                                                                                                                                                                                                                                                                                                                                                                                                                                                                                                                                                                                                                                                                                                                                                                                                                                                                                                                                                                                                                                                                                                                                                                                                                        |
| s of Total Cost<br>Aaterial content<br>abor content<br>Verhead<br>ocal Support costs<br>Jffshore support costs                                      | 40<br>25<br>25<br>7                        | OFFSHORE           40           3           4           10 | WORST<br>OFFSHORE<br>50<br>3<br>6<br>10                 | Issues Foreign country materials may need harmonizing with your designs A clear advantage, but product skill and training may be an issue A lack of foreign management capability may effect other hidden costs Your internal support for offshore will be an adder to your business costs                                                                                                                                                                                                                                                                                                                                                                                                                                                                                                                                                                                                                                                                                                                                                                                                                                                                                                                                                                                                                                                                                                                                                                                                                                                                                                                                                                                                                                                                                                                                                                                                                                                                                                                                                                                                                                     |
| é of Total Cost<br>Aaterial content<br>abor content<br>Dverhead<br>ocal Support costs<br>Trishore support costs<br>ransportation                    | LOCAL<br>40<br>25<br>25<br>7<br>0          | OFFSHORE<br>40<br>3<br>4<br>10<br>3                        | WORST<br>OFFSHORE<br>50<br>3<br>6<br>10<br>6            | Issues         Foreign country materials may need harmonizing with your designs         A clear advantage, but product skill and training may be an issue         A lack of foreign management capability may effect other hidden costs         Your internal support for offshore will be an adder to your business costs         Support at offshore site will be an adder to your business costs                                                                                                                                                                                                                                                                                                                                                                                                                                                                                                                                                                                                                                                                                                                                                                                                                                                                                                                                                                                                                                                                                                                                                                                                                                                                                                                                                                                                                                                                                                                                                                                                                                                                                                                            |
| % of Total Cost<br>Material content<br>abor content<br>Overhead<br>a.cal Support costs<br>Offshore support costs<br>ransportation<br>nventory costs | LOCAL<br>40<br>25<br>7<br>0<br>0<br>0<br>3 | OFFSHORE<br>40<br>3<br>4<br>10<br>3<br>6                   | WORST<br>OFFSHORE<br>50<br>3<br>6<br>10<br>6<br>8       | Issues         Foreign country materials may need harmonizing with your designs         A clear advantage, but product skill and training may be an issue         A lack of foreign management capability may effect other hidden costs         Your internal support for offshore will be an adder to your business costs         Support at offshore site will be an adder to your business costs         These added costs can also be effected by containerization skills and knowled                                                                                                                                                                                                                                                                                                                                                                                                                                                                                                                                                                                                                                                                                                                                                                                                                                                                                                                                                                                                                                                                                                                                                                                                                                                                                                                                                                                                                                                                                                                                                                                                                                      |
|                                                                                                                                                     | LOCAL<br>40<br>25<br>7<br>0<br>0<br>0<br>3 | OFFSHORE<br>40<br>3<br>4<br>10<br>3<br>6<br>6<br>6         | WORST<br>OFFSHORE<br>50<br>3<br>6<br>10<br>6<br>8<br>10 | Issues Foreign country materials may need harmonizing with your designs A clear advantage, but product skill and training may be an issue A lack of foreign management capability may effect other hidden costs Your internal support for offshore will be an adder to your business costs Support at offshore site will be an adder to your business costs These added costs can also be effected by containerization skills and knowled longer line of supply and maybe associated forecasting will attract inventory                                                                                                                                                                                                                                                                                                                                                                                                                                                                                                                                                                                                                                                                                                                                                                                                                                                                                                                                                                                                                                                                                                                                                                                                                                                                                                                                                                                                                                                                                                                                                                                                        |

The chart below shows that when the product and source relationships and all the detailed support and logistics are optimized it is possible to see a 20% net gain in operating costs, however equally it does not take much poor optimization to see an overall net loss in the off-shore (outsourcing) journey. Many organizations have experienced this chart the hard wy You need to joint a void these issues.