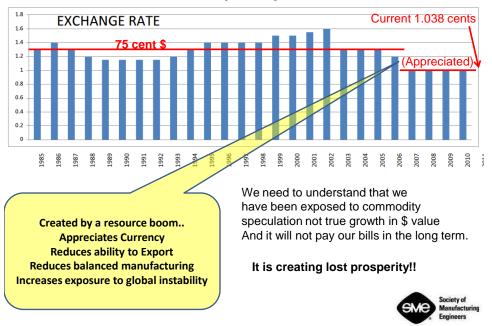

an overall net loss in the off-shore (outsourcing) journey. Many organizations have experienced this chart the hard wy You need to joint a void these issues.





.....but we will run out of Oil we can afford to burn!!







The end of cheap China

What do soaring Chinese wages mean for global manufacturing? Mar 10th 2012 | HONG KONG AND SHENZHEN | from the print edition





## What is happening South of the border? .





- 2 Million jobs lost in USA in last 3 years and got back just 10%... (MUCH Larger ratio here in Canada..need to get them back!!)
- A resurgence of manufacturing in USA

via

- lower exchange rate
- Rethinking of globalized supply
- Re-shoring cost trade-off modeling and discussions.
- Canada needs to participate !!!
- Need to do at least more "Balanced Sourcing"







### **CANADA/US(Reserve) EXCHANGE**













### Latest Raw Resource Exporting/Importing Model





## Latest Raw Resource Exporting/Importing Model

(NOT the lowest cost or LEAN or Green Global solution)















BUSINESS PROCESS CYCLETIME (weeks)





























#### OFFSHORE VERSUS LOCAL MANUFACTURING BY % LABOR CONTENT





# THE FUTURE

(The Near future)

Society of Manufacturing Engineers Toronto Advancing Manufacturing in Ontario

### Take Back Manufacturing The Now situation

(Measured over the last 10 years + .... USA and Canada)

Stock market instability Corporate cash (Excess) Very Low Interest rates Diminishing Technical education Increasing Cost of oil Increasing Commodity prices Mid to low Industrial investment Reduced Consumer confidence

Government