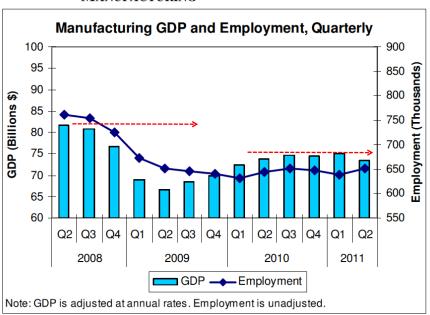

### MANUFACTURING

Manufacturing's share of employment has fallen sharply since the turn of the century

CAW