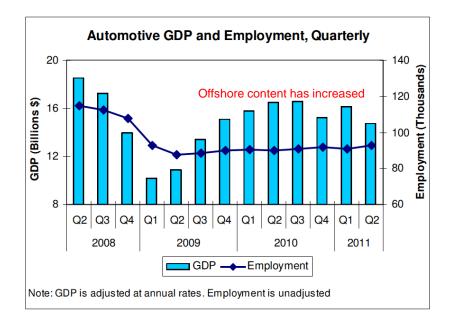

### MANUFACTURING

Manufacturing's share of employment has fallen sharply since the turn of the century

CAW