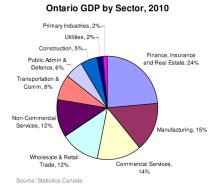

Ontario GDP by Sector, 2010

## **Summary** Ontario GDP = \$612B

Ontario Trade Imbalance (Gap) = \$92B or 15% of GDP

Will produce an impossible strain on provincial budgets

At 2% growth we cannot close this gap.

We are now a "have-not" province