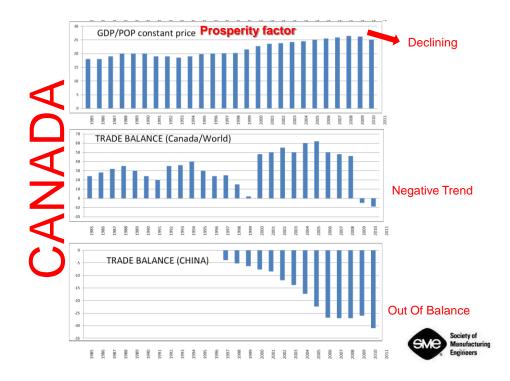

## Current situation...... Ontario

Economy in the whole of North America is in "**stall**" mode. Ontario falling behind in Productivity/Innovation and Prosperity. Canada Over-dependent on a Resource based economy. (high \$) Canada trade .....Not-balanced (for value adding manufacturing) Manufacturing as a key sector for Ontario...... in serious decline Manufacturing support/education infrastructure ......badly unfocused Overall bleak outlook for the next generation

## **Summary** Ontario GDP = \$612B

Ontario Trade Imbalance (Gap) = \$92B or 15% of GDP

Will produce an impossible strain on provincial budgets

At 2% growth we cannot close this gap.

We are now a "have-not" province