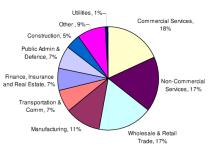

### **Ontario Employment by Sector, 2010**

Source: Statistics Canada, Survey of Employment, Payrolls and Hours (SEPH)

Source: Statistics Canada, Survey of Employment, Payrolls and Hours (SEPH)