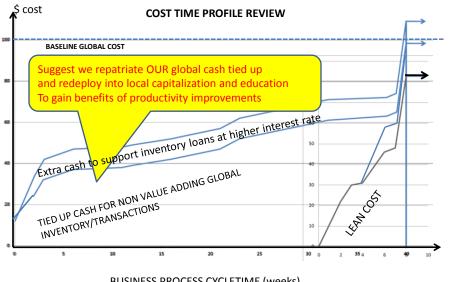

The chart below shows that when the product and source relationships and all the detailed support and logistics are optimized it is possible to see a 20% net gain in operating costs, however equally it does not take much poor optimization to see an overall net loss in the off-shore (outsourcing) journey. Many organizations have experienced this chart the hard wy You need to joint a void these issues.