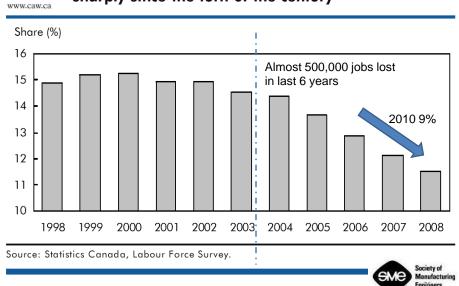

### MANUFACTURING

Manufacturing's share of employment has fallen sharply since the turn of the century

CAW