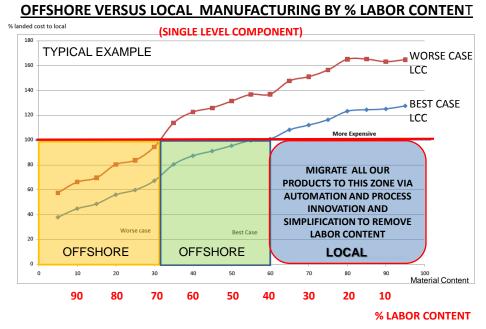

#### OFFSHORE VERSUS LOCAL MANUFACTURING BY % LABOR CONTENT

The chart below shows that when the product and source relationships and all the detailed support and logistics are optimized it is possible to see a 20% net gain in operating costs, however equally it does not take much poor optimization to see an overall net loss in the off-shore (outsourcing) journey. Many organizations have experienced this chart the hard wy You need to joint a void these issues.