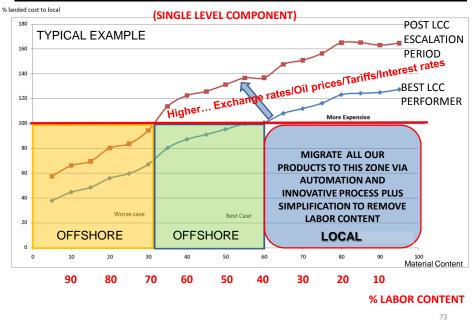

## The Global Competitive gap

41

Q1. Do you understand the benefits versus all the direct and hidden costs and the types of sourcing and logistic options?

|                                                                                                                                                     |                                            |                                                            | LC                                                      | DCAL BEST CASE WORSE CASE                                                                                                                                                                                                                                                                                                                                                                                                                                                                                                                                                                                                                                                                                                                                                                                                                                                                                                                                                                                                                                                                                                                                                                                                                                                                                                                                                                                                                                                                                                                                                                                                                                                                                                                                                                                                                                                                                                                                                                                                                                                                                                      |
|-----------------------------------------------------------------------------------------------------------------------------------------------------|--------------------------------------------|------------------------------------------------------------|---------------------------------------------------------|--------------------------------------------------------------------------------------------------------------------------------------------------------------------------------------------------------------------------------------------------------------------------------------------------------------------------------------------------------------------------------------------------------------------------------------------------------------------------------------------------------------------------------------------------------------------------------------------------------------------------------------------------------------------------------------------------------------------------------------------------------------------------------------------------------------------------------------------------------------------------------------------------------------------------------------------------------------------------------------------------------------------------------------------------------------------------------------------------------------------------------------------------------------------------------------------------------------------------------------------------------------------------------------------------------------------------------------------------------------------------------------------------------------------------------------------------------------------------------------------------------------------------------------------------------------------------------------------------------------------------------------------------------------------------------------------------------------------------------------------------------------------------------------------------------------------------------------------------------------------------------------------------------------------------------------------------------------------------------------------------------------------------------------------------------------------------------------------------------------------------------|
| 120                                                                                                                                                 |                                            | B                                                          |                                                         | CED SOURCING                                                                                                                                                                                                                                                                                                                                                                                                                                                                                                                                                                                                                                                                                                                                                                                                                                                                                                                                                                                                                                                                                                                                                                                                                                                                                                                                                                                                                                                                                                                                                                                                                                                                                                                                                                                                                                                                                                                                                                                                                                                                                                                   |
| 100                                                                                                                                                 |                                            | _                                                          |                                                         |                                                                                                                                                                                                                                                                                                                                                                                                                                                                                                                                                                                                                                                                                                                                                                                                                                                                                                                                                                                                                                                                                                                                                                                                                                                                                                                                                                                                                                                                                                                                                                                                                                                                                                                                                                                                                                                                                                                                                                                                                                                                                                                                |
| 80                                                                                                                                                  |                                            |                                                            |                                                         |                                                                                                                                                                                                                                                                                                                                                                                                                                                                                                                                                                                                                                                                                                                                                                                                                                                                                                                                                                                                                                                                                                                                                                                                                                                                                                                                                                                                                                                                                                                                                                                                                                                                                                                                                                                                                                                                                                                                                                                                                                                                                                                                |
| 60                                                                                                                                                  |                                            |                                                            |                                                         |                                                                                                                                                                                                                                                                                                                                                                                                                                                                                                                                                                                                                                                                                                                                                                                                                                                                                                                                                                                                                                                                                                                                                                                                                                                                                                                                                                                                                                                                                                                                                                                                                                                                                                                                                                                                                                                                                                                                                                                                                                                                                                                                |
| 40                                                                                                                                                  |                                            | OFF                                                        | SHORE                                                   | LOCAL                                                                                                                                                                                                                                                                                                                                                                                                                                                                                                                                                                                                                                                                                                                                                                                                                                                                                                                                                                                                                                                                                                                                                                                                                                                                                                                                                                                                                                                                                                                                                                                                                                                                                                                                                                                                                                                                                                                                                                                                                                                                                                                          |
| 20                                                                                                                                                  |                                            |                                                            |                                                         |                                                                                                                                                                                                                                                                                                                                                                                                                                                                                                                                                                                                                                                                                                                                                                                                                                                                                                                                                                                                                                                                                                                                                                                                                                                                                                                                                                                                                                                                                                                                                                                                                                                                                                                                                                                                                                                                                                                                                                                                                                                                                                                                |
|                                                                                                                                                     |                                            |                                                            |                                                         |                                                                                                                                                                                                                                                                                                                                                                                                                                                                                                                                                                                                                                                                                                                                                                                                                                                                                                                                                                                                                                                                                                                                                                                                                                                                                                                                                                                                                                                                                                                                                                                                                                                                                                                                                                                                                                                                                                                                                                                                                                                                                                                                |
| 0 +                                                                                                                                                 |                                            |                                                            |                                                         |                                                                                                                                                                                                                                                                                                                                                                                                                                                                                                                                                                                                                                                                                                                                                                                                                                                                                                                                                                                                                                                                                                                                                                                                                                                                                                                                                                                                                                                                                                                                                                                                                                                                                                                                                                                                                                                                                                                                                                                                                                                                                                                                |
| ent                                                                                                                                                 | ent                                        |                                                            |                                                         |                                                                                                                                                                                                                                                                                                                                                                                                                                                                                                                                                                                                                                                                                                                                                                                                                                                                                                                                                                                                                                                                                                                                                                                                                                                                                                                                                                                                                                                                                                                                                                                                                                                                                                                                                                                                                                                                                                                                                                                                                                                                                                                                |
| CONT.                                                                                                                                               | on                                         | e.                                                         | •                                                       |                                                                                                                                                                                                                                                                                                                                                                                                                                                                                                                                                                                                                                                                                                                                                                                                                                                                                                                                                                                                                                                                                                                                                                                                                                                                                                                                                                                                                                                                                                                                                                                                                                                                                                                                                                                                                                                                                                                                                                                                                                                                                                                                |
|                                                                                                                                                     |                                            |                                                            |                                                         |                                                                                                                                                                                                                                                                                                                                                                                                                                                                                                                                                                                                                                                                                                                                                                                                                                                                                                                                                                                                                                                                                                                                                                                                                                                                                                                                                                                                                                                                                                                                                                                                                                                                                                                                                                                                                                                                                                                                                                                                                                                                                                                                |
| eris. por                                                                                                                                           | 0                                          | 040                                                        | 5                                                       | JPO nist I co' and I hado                                                                                                                                                                                                                                                                                                                                                                                                                                                                                                                                                                                                                                                                                                                                                                                                                                                                                                                                                                                                                                                                                                                                                                                                                                                                                                                                                                                                                                                                                                                                                                                                                                                                                                                                                                                                                                                                                                                                                                                                                                                                                                      |
| Nateria. Labor                                                                                                                                      | content                                    | 010                                                        | 5                                                       | resure rate of a rate of a laco                                                                                                                                                                                                                                                                                                                                                                                                                                                                                                                                                                                                                                                                                                                                                                                                                                                                                                                                                                                                                                                                                                                                                                                                                                                                                                                                                                                                                                                                                                                                                                                                                                                                                                                                                                                                                                                                                                                                                                                                                                                                                                |
| Materia. Labo'                                                                                                                                      |                                            | 042                                                        | 5                                                       | stand to a  |
| Material Content Labor                                                                                                                              |                                            | 04                                                         | 5                                                       | Joshing Level and Market Logalsconton                                                                                                                                                                                                                                                                                                                                                                                                                                                                                                                                                                                                                                                                                                                                                                                                                                                                                                                                                                                                                                                                                                                                                                                                                                                                                                                                                                                                                                                                                                                                                                                                                                                                                                                                                                                                                                                                                                                                                                                                                                                                                          |
| Nateria. Labor                                                                                                                                      |                                            | 04                                                         | S ,                                                     | sesse road road road road road road road road                                                                                                                                                                                                                                                                                                                                                                                                                                                                                                                                                                                                                                                                                                                                                                                                                                                                                                                                                                                                                                                                                                                                                                                                                                                                                                                                                                                                                                                                                                                                                                                                                                                                                                                                                                                                                                                                                                                                                                                                                                                                                  |
| Nateria Labo                                                                                                                                        |                                            | BEST                                                       | WORST                                                   | sesse to the sesse of the sesse |
|                                                                                                                                                     | LOCAL                                      |                                                            |                                                         |                                                                                                                                                                                                                                                                                                                                                                                                                                                                                                                                                                                                                                                                                                                                                                                                                                                                                                                                                                                                                                                                                                                                                                                                                                                                                                                                                                                                                                                                                                                                                                                                                                                                                                                                                                                                                                                                                                                                                                                                                                                                                                                                |
| 6 of Total Cost                                                                                                                                     |                                            |                                                            | WORST                                                   |                                                                                                                                                                                                                                                                                                                                                                                                                                                                                                                                                                                                                                                                                                                                                                                                                                                                                                                                                                                                                                                                                                                                                                                                                                                                                                                                                                                                                                                                                                                                                                                                                                                                                                                                                                                                                                                                                                                                                                                                                                                                                                                                |
| 6 of Total Cost<br>Aaterial content                                                                                                                 | LOCAL                                      | OFFSHORE                                                   | WORST<br>OFFSHORE                                       |                                                                                                                                                                                                                                                                                                                                                                                                                                                                                                                                                                                                                                                                                                                                                                                                                                                                                                                                                                                                                                                                                                                                                                                                                                                                                                                                                                                                                                                                                                                                                                                                                                                                                                                                                                                                                                                                                                                                                                                                                                                                                                                                |
| ś of Total Cost<br>Aaterial content<br>abor content                                                                                                 | LOCAL<br>40                                | OFFSHORE<br>40                                             | WORST<br>OFFSHORE<br>50                                 | Issues Foreign country materials may need harmonizing with your designs                                                                                                                                                                                                                                                                                                                                                                                                                                                                                                                                                                                                                                                                                                                                                                                                                                                                                                                                                                                                                                                                                                                                                                                                                                                                                                                                                                                                                                                                                                                                                                                                                                                                                                                                                                                                                                                                                                                                                                                                                                                        |
| ś of Total Cost<br>Aaterial content<br>abor content<br>Zverhead                                                                                     | <b>LOCAL</b><br>40<br>25                   | OFFSHORE<br>40<br>3                                        | WORST<br>OFFSHORE<br>50<br>3                            | Issues       Issues         Foreign country materials may need harmonizing with your designs         A clear advantage, but product skill and training may be an issue                                                                                                                                                                                                                                                                                                                                                                                                                                                                                                                                                                                                                                                                                                                                                                                                                                                                                                                                                                                                                                                                                                                                                                                                                                                                                                                                                                                                                                                                                                                                                                                                                                                                                                                                                                                                                                                                                                                                                         |
| é of Total Cost<br>Aaterial content<br>abor content<br>Verhead<br>ocal Support costs                                                                | LOCAL<br>40<br>25<br>25                    | 40<br>3<br>4                                               | WORST<br>OFFSHORE<br>50<br>3<br>6                       | Issues         Foreign country materials may need harmonizing with your designs         A clear advantage, but product skill and training may be an issue         A lack of foreign management capability may effect other hidden costs                                                                                                                                                                                                                                                                                                                                                                                                                                                                                                                                                                                                                                                                                                                                                                                                                                                                                                                                                                                                                                                                                                                                                                                                                                                                                                                                                                                                                                                                                                                                                                                                                                                                                                                                                                                                                                                                                        |
| s of Total Cost<br>Aaterial content<br>abor content<br>Verhead<br>ocal Support costs<br>Jffshore support costs                                      | 40<br>25<br>25<br>7                        | OFFSHORE           40           3           4           10 | WORST<br>OFFSHORE<br>50<br>3<br>6<br>10                 | Issues Foreign country materials may need harmonizing with your designs A clear advantage, but product skill and training may be an issue A lack of foreign management capability may effect other hidden costs Your internal support for offshore will be an adder to your business costs                                                                                                                                                                                                                                                                                                                                                                                                                                                                                                                                                                                                                                                                                                                                                                                                                                                                                                                                                                                                                                                                                                                                                                                                                                                                                                                                                                                                                                                                                                                                                                                                                                                                                                                                                                                                                                     |
| é of Total Cost<br>Aaterial content<br>abor content<br>Dverhead<br>ocal Support costs<br>Trishore support costs<br>ransportation                    | LOCAL<br>40<br>25<br>25<br>7<br>0          | OFFSHORE<br>40<br>3<br>4<br>10<br>3                        | WORST<br>OFFSHORE<br>50<br>3<br>6<br>10<br>6            | Issues         Foreign country materials may need harmonizing with your designs         A clear advantage, but product skill and training may be an issue         A lack of foreign management capability may effect other hidden costs         Your internal support for offshore will be an adder to your business costs         Support at offshore site will be an adder to your business costs                                                                                                                                                                                                                                                                                                                                                                                                                                                                                                                                                                                                                                                                                                                                                                                                                                                                                                                                                                                                                                                                                                                                                                                                                                                                                                                                                                                                                                                                                                                                                                                                                                                                                                                            |
| % of Total Cost<br>Material content<br>abor content<br>Overhead<br>a.cal Support costs<br>Offshore support costs<br>ransportation<br>nventory costs | LOCAL<br>40<br>25<br>7<br>0<br>0<br>0<br>3 | OFFSHORE<br>40<br>3<br>4<br>10<br>3<br>6                   | WORST<br>OFFSHORE<br>50<br>3<br>6<br>10<br>6<br>8       | Issues         Foreign country materials may need harmonizing with your designs         A clear advantage, but product skill and training may be an issue         A lack of foreign management capability may effect other hidden costs         Your internal support for offshore will be an adder to your business costs         Support at offshore site will be an adder to your business costs         These added costs can also be effected by containerization skills and knowled                                                                                                                                                                                                                                                                                                                                                                                                                                                                                                                                                                                                                                                                                                                                                                                                                                                                                                                                                                                                                                                                                                                                                                                                                                                                                                                                                                                                                                                                                                                                                                                                                                      |
|                                                                                                                                                     | LOCAL<br>40<br>25<br>7<br>0<br>0<br>0<br>3 | OFFSHORE<br>40<br>3<br>4<br>10<br>3<br>6<br>6<br>6         | WORST<br>OFFSHORE<br>50<br>3<br>6<br>10<br>6<br>8<br>10 | Issues Foreign country materials may need harmonizing with your designs A clear advantage, but product skill and training may be an issue A lack of foreign management capability may effect other hidden costs Your internal support for offshore will be an adder to your business costs Support at offshore site will be an adder to your business costs These added costs can also be effected by containerization skills and knowled longer line of supply and maybe associated forecasting will attract inventory                                                                                                                                                                                                                                                                                                                                                                                                                                                                                                                                                                                                                                                                                                                                                                                                                                                                                                                                                                                                                                                                                                                                                                                                                                                                                                                                                                                                                                                                                                                                                                                                        |

The chart below shows that when the product and source relationships and all the detailed support and logistics are optimized it is possible to see a 20% net gain in operating costs, however equally it does not take much poor optimization to see an overall net loss in the off-shore (outsourcing) journey. Many organizations have experienced this chart the hard wy You need to joint a void these issues.

#### OFFSHORE VERSUS LOCAL MANUFACTURING BY % LABOR CONTENT