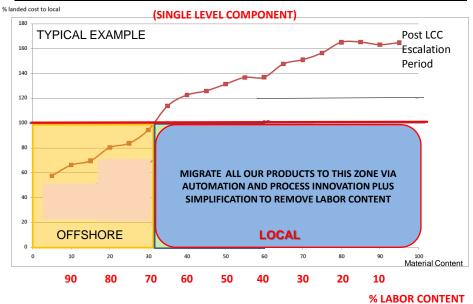

rom the print edition





## What is happening South of the border? .





- 2 Million jobs lost in USA in last 3 years and got back just 10%... (MUCH Larger ratio here in Canada..need to get them back!!)
- A resurgence of manufacturing in USA

via

- lower exchange rate
- Rethinking of globalized supply
- Re-shoring cost trade-off modeling and discussions.
- Canada needs to participate !!!
- Need to do at least more "Balanced Sourcing"







### **CANADA/US(Reserve) EXCHANGE**













### Latest Raw Resource Exporting/Importing Model





## Latest Raw Resource Exporting/Importing Model

(NOT the lowest cost or LEAN or Green Global solution)















BUSINESS PROCESS CYCLETIME (weeks)





























#### OFFSHORE VERSUS LOCAL MANUFACTURING BY % LABOR CONTENT





# THE FUTURE

(The Near future)

Society of Manufacturing Engineers Toronto Advancing Manufacturing in Ontario

### Take Back Manufacturing The Now situation

(Measured over the last 10 years + .... USA and Canada)

Stock market instability Corporate cash (Excess) Very Low Interest rates Diminishing Technical education Increasing Cost of oil Increasing Commodity prices Mid to low Industrial investment Reduced Consumer confidence

Government budget deficit Growing North American Trade deficit Increased resource based economy Unemployment up (Certainly in value adding sectors) Less Career opportunities for next generation Increased Cost of living Prosperity dropping Faith that Canada is a good place to live





75

#### New Pressures on LCC Globalization (Resource & Product Transfers)