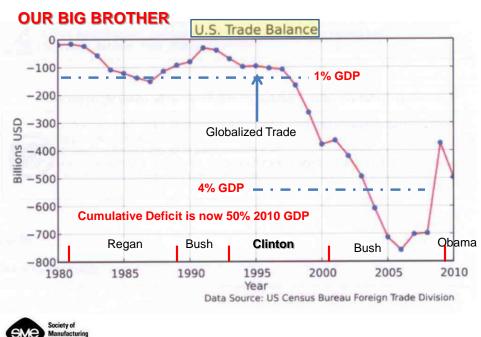

## **Stiff Offshore Competition**

• Many businesses have faced stiff competition leveraging offshore supply of products or services that threaten survival

(US GDP 2010=14000B)

### The Wealth Transfer Machine

We have developed a Wealth Transfer Machine from North America to emerging economies that is mainly one way.

Concept from "THE END OF THE FREE MARKET" Bremmer

The Big question NOW being asked...

Did we manage the trade balance ?

## Should it have been trade at any cost?

or

## Trade that benefits all?

24