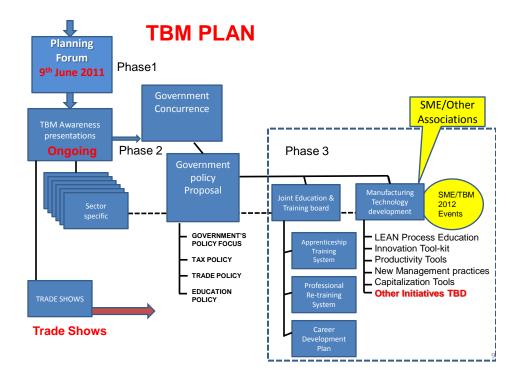

# THE TBM ROADMAP

Take Back Manufacturing ROADMAP

#### Become "Entitled" with government support to Take Back Manufacturing.

Explain to the public that:

- Governments cannot spend or budget their way out of this..
- Everyone MUST Reduce IMPORTS and Earn more EXPORTS
- We cannot continue to rely on our natural resources for economic stability.
- Government policies need to promote and sustain local business.
- Re-direct and gain an aptitude for manufacturing....
  - Re-focus education and training with integrated Apprenticeship programs.
  - Implement Advanced Manufacturing Know-how and Technology.
  - Improve our social attitude toward manufacturing.

#### **Recommend: New Apprenticeship Training VISION**

• Integrated Career Pathway

- Industry Recognized Skills Development Progression
- Apprenticeship Pool From The Best, the Brightest And The Most Talented
- Starts In High School And Recognized As Most Valuable Component Of Workforce Development By Industry And Community
- Become The Learning/Occupation Destination Of Choice By High School Students
- Corp Apprenticeship Courses Are Transferrable And Articulated To Other Post Secondary Colleges And Universities, Supporting Lifelong Progression In Learning As Shown In Career Pathway Above