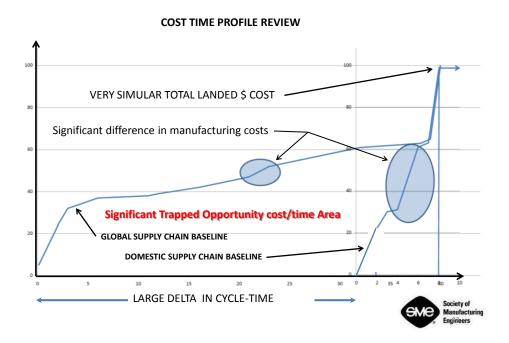

The chart below shows that when the product and source relationships and all the detailed support and logistics are optimized it is possible to see a 20% net gain in operating costs, however equally it does not take much poor optimization to see an overall net loss in the off-shore (outsourcing) journey. Many organizations have experienced this chart the hard wy You need to joint a void these issues.