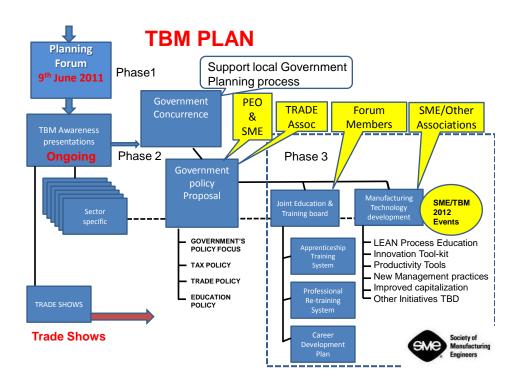

# THE TBM ROADMAP

Take Back Manufacturing ROADMAP

#### Become "Entitled" with government support to Take Back Manufacturing.

Explain to the public that:

- Governments cannot spend or budget their way out of this..
- Everyone MUST Reduce IMPORTS and Earn more EXPORTS
- We cannot continue to rely on our natural resources for economic stability.
- Government policies need to promote and sustain local business.
- Re-direct and gain an aptitude for manufacturing....
  - Re-focus education and training with integrated Apprenticeship programs.
  - Implement Advanced Manufacturing Know-how and Technology.
  - Improve our social attitude toward manufacturing.

#### **Recommend: New Apprenticeship Training VISION**

• Integrated Career Pathway

- Industry Recognized Skills Development Progression
- Apprenticeship Pool From The Best, the Brightest And The Most Talented
- Starts In High School And Recognized As Most Valuable Component Of Workforce Development By Industry And Community
- Become The Learning/Occupation Destination Of Choice By High School Students
- Corp Apprenticeship Courses Are Transferrable And Articulated To Other Post Secondary Colleges And Universities, Supporting Lifelong Progression In Learning As Shown In Career Pathway Above