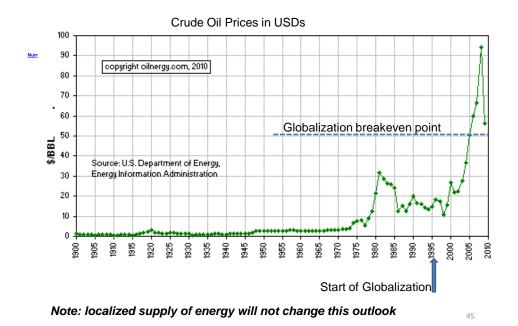

.....but we will run out of Oil we can afford to burn!!

The end of cheap China

What do soaring Chinese wages mean for global manufacturing? Mar 10th 2012 | HONG KONG AND SHENZHEN | from the print edition