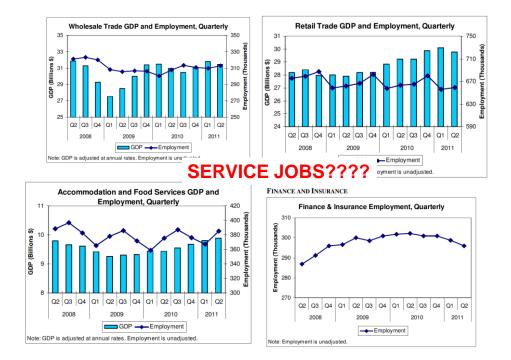

Ontario GDP by Sector, 2010

### **Ontario Employment by Sector, 2010**

Source: Statistics Canada, Survey of Employment, Payrolls and Hours (SEPH)