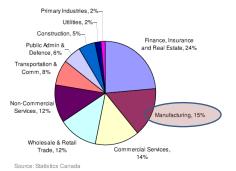

Ontario GDP by Sector, 2010

## **Summary** Ontario GDP = \$612B

Ontario Trade Imbalance (Gap) = \$92B or 15% of GDP

Will produce an impossible strain on provincial budgets

At 2% growth we cannot close this gap.

We are now a "have-not" province